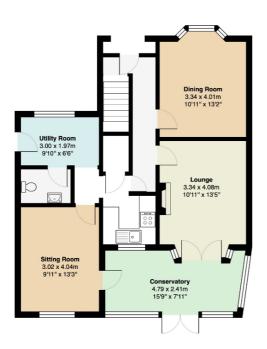

## Description

A fantastic opportunity to purchase a good size 1930's semi in a highly desirable location which is walking distance of both Altrincham town centre, The Metrolink and excellent local Schools. Already extended to the side and rear the property offers further potential to create a fabulous open plan kitchen/living/dining room with a few internal alterations. The current internal accommodation comprises Entrance Hallway, Bay fronted Dining Room, Living Room with doors opening into the conservatory, Kitchen, family room, utility room and cloakroom/WC . On the first floor there are three bedrooms and a family bathroom. The property is warmed by a GCH system and UPVC D/Glazed. Being on a corner plot, externally there is a spacious driveway with good size gardens to three sides of the property.

Total Area: 126.4 m<sup>2</sup> ... 1361 ft<sup>2</sup>