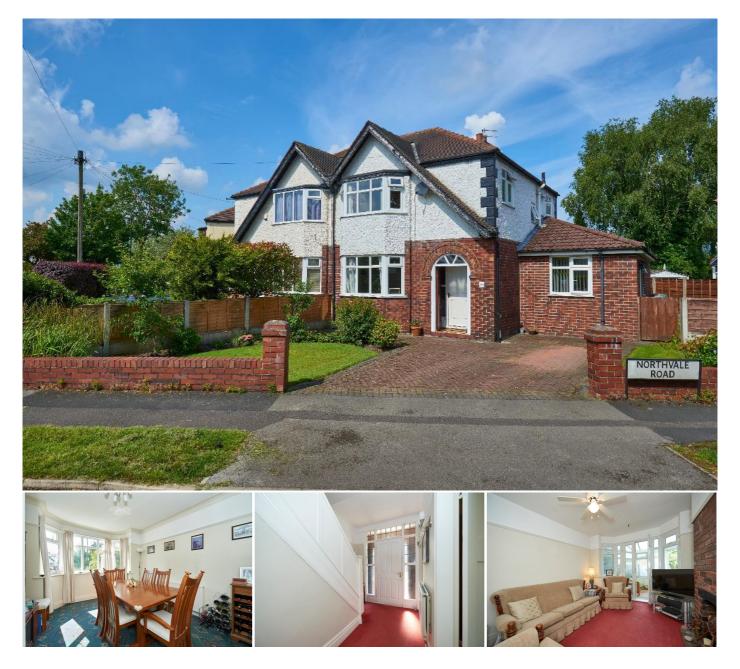

## Description

A fantastic opportunity to purchase a good size 1930's semi in a highly desirable location which is walking distance of both Altrincham town centre, The Metrolink and excellent local Schools. Already extended to the side and rear the property offers further potential to create a fabulous open plan kitchen/living/dining room with a few internal alterations. The current internal accommodation comprises Entrance Hallway, Bay fronted Dining Room, Living Room with doors opening into the conservatory, Kitchen, family room, utility room and cloakroom/WC . On the first floor there are three bedrooms and a family bathroom. The property is warmed by a GCH system and UPVC D/Glazed. Being on a corner plot, externally there is a spacious driveway with good size gardens to three sides of the property.