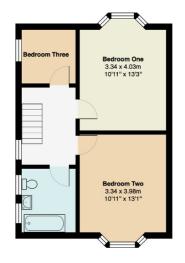

## Description

A fantastic opportunity to purchase a good size 1930's semi in a highly desirable location which is walking distance of both Altrincham town centre, The Metrolink and excellent local Schools. Already extended to the side and rear the property offers further potential to create a fabulous open plan kitchen/living/dining room with a few internal alterations. The current internal accommodation comprises Entrance Hallway, Bay fronted Dining Room, Living Room with doors opening into the conservatory, Kitchen, family room, utility room and cloakroom/WC . On the first floor there are three bedrooms and a family bathroom. The property is warmed by a GCH system and UPVC D/Glazed. Being on a corner plot, externally there is a spacious driveway with good size gardens to three sides of the property.

Total Area: 126.4 m<sup>2</sup> ... 1361 ft<sup>2</sup>