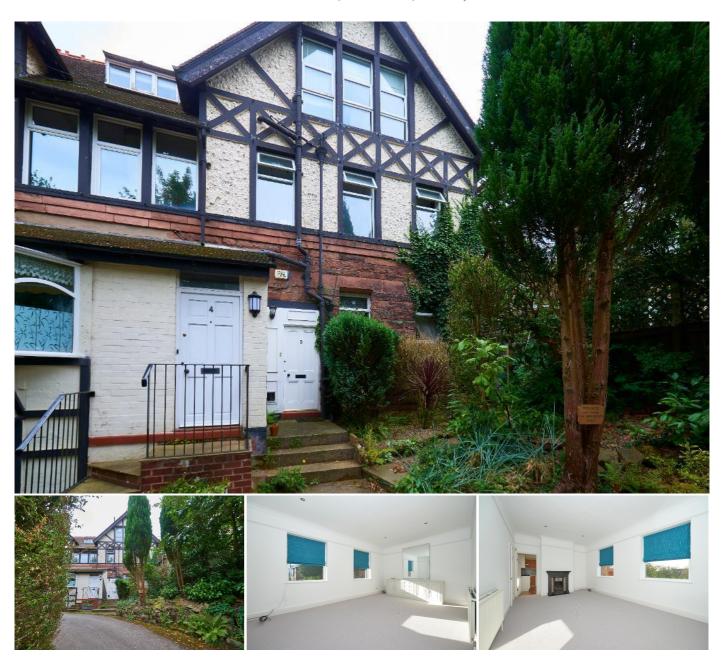

## 2 Bedroom Flat for Rent - £1,150 per month

Stamford Road, Bowdon, WA14 2JG

## Description

XXX AVAILABLE NOWXXX This stylish two bedroom duplex apartment forms part of a truly unique period property on one of the the most sought after roads in Bowdon. The property lies within walking distance of Hale Village as well as Altrincham's Town Centre and has the added benefit of it's own private entrance.

The well planned accommodation includes; Entrance hall with study area, stairs leading to first floor: Large lounge, kitchen with appliances, two bedrooms, contemporary bathroom with shower over bath. Externally the property is set in well maintained communal gardens and has plenty of off road parking.