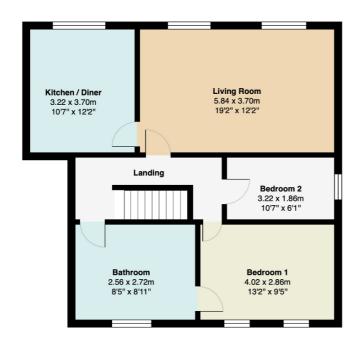

The well planned accommodation includes; Entrance hall with study area, stairs leading to first floor: Large lounge, kitchen with appliances, two bedrooms, contemporary bathroom with shower over bath. Externally the property is set in well maintained communal gardens and has plenty of off road parking.

Total Area: 81.1 m<sup>2</sup> ... 873 ft<sup>2</sup>