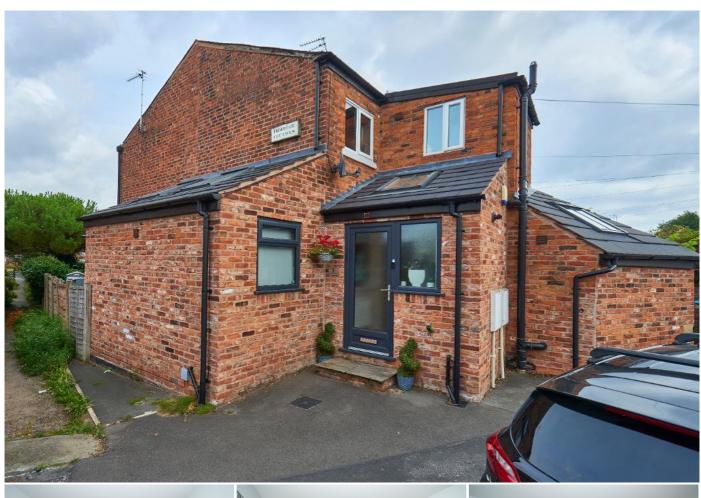

## 3 Bedroom End Terraced for Rent - £1,675 per month

Brick Kiln Row, Bowdon, WA14 3EL

## Description

Tucked away in a quiet setting in one of the most popular pockets of Bowdon close to The Bollin & Bowdon CofE primary schools. A beautiful period property which has been refurbished and remodelled and offers a high quality finish throughout. The property offers deceptively spacious accommodation that includes: stunning breakfast kitchen, living room, conservatory, three bedrooms (one at lower ground floor) and two stylish bath/shower rooms.