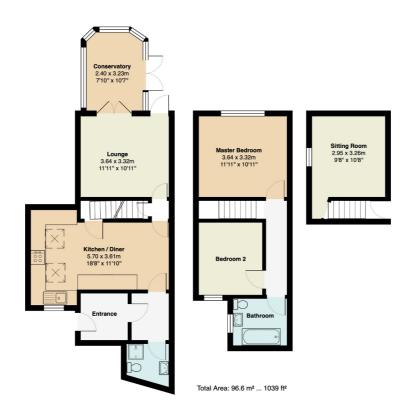

## Description

Tucked away in a quiet setting in one of the most popular pockets of Bowdon close to The Bollin & Bowdon CofE primary schools. A beautiful period property which has been refurbished and remodelled and offers a high quality finish throughout. The property offers deceptively spacious accommodation that includes: stunning breakfast kitchen, living room, conservatory, three bedrooms (one at lower ground floor) and two stylish bath/shower rooms.