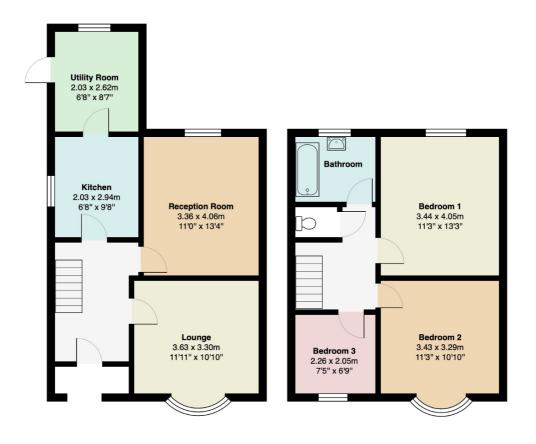

## Description

XXX DEVELOPMENT OPPORTUNITY XXX A fabulous opportunity to purchase a traditional three bedroom semi detached family home with full planning permission granted (Trafford Planning Portal number: 107780/HHA/22) to create a wonderful four bedroom family home by way of a double side and single storey rear extension. The property has had some of the interior removed making it ready for any incoming developer to commence works with immediate effect. Please call our office to arrange your viewing ASAP.

Total Area: 98.1 m² ... 1056 ft²