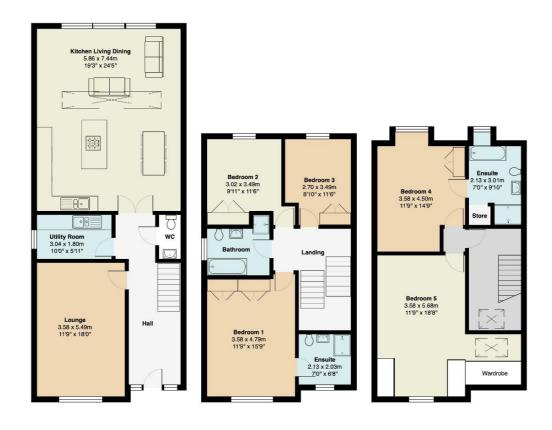

Each property has been designed to create a stylish, luxurious and practical home with the modern family in mind. All materials, specifications and finishes have been carefully chosen to give this development a prevailing sense of grandeur and sumptuousness. There are one pair of semi detached houses along with a single detached house which all enjoy the same accommodation measuring circa 2200sq ft per property. The internal accommodation comprises entrance hallway, Cloakroom/WC, lounge, Utility Room and Kitchen/Living/Dining Room on the ground floor. To the first floor there are three Bedrooms, Master Bedroom with en-suite shower room and a separate Family Bathroom. To the second floor there are two further double bedrooms one with an en-suite bathroom and the other with a separate dressing area. Each property has a beautiful landscaped private rear garden, accessed via sliding doors for alfresco entertaining. To the front there are landscaped gardens with driveway proving off road parking for three cars.

Total Area: 204.6 m² ... 2203 ft²

All measurements are approximate and for display purposes only