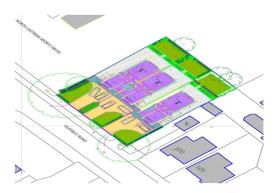

## Description

Due for completion and occupation summer 2024, The Pavilions is an exclusive and stunning development of three beautifully crafted three storey homes, situated on the edge of North Cestrian School playing fields. This development is a unique opportunity to acquire a brand new family home with beautiful views over open fields within this highly sort after location close to excellent local schools and transport facilities.

Each property has been designed to create a stylish, luxurious and practical home with the modern family in mind. All materials, specifications and finishes have been carefully chosen to give this development a prevailing sense of grandeur and sumptuousness. There are one pair of semi detached houses along with a single detached house which all enjoy the same accommodation measuring circa 2200sq ft per property. The internal accommodation comprises entrance hallway, Cloakroom/WC, lounge, Utility Room and Kitchen/Living/Dining Room on the ground floor. To the first floor there are three Bedrooms, Master Bedroom with en-suite shower room and a separate Family Bathroom. To the second floor there are two further double bedrooms one with an en-suite bathroom and the other with a separate dressing area. Each property has a beautiful landscaped private rear garden, accessed via sliding doors for alfresco entertaining. To the front there are landscaped gardens with driveway proving off road parking for three cars.