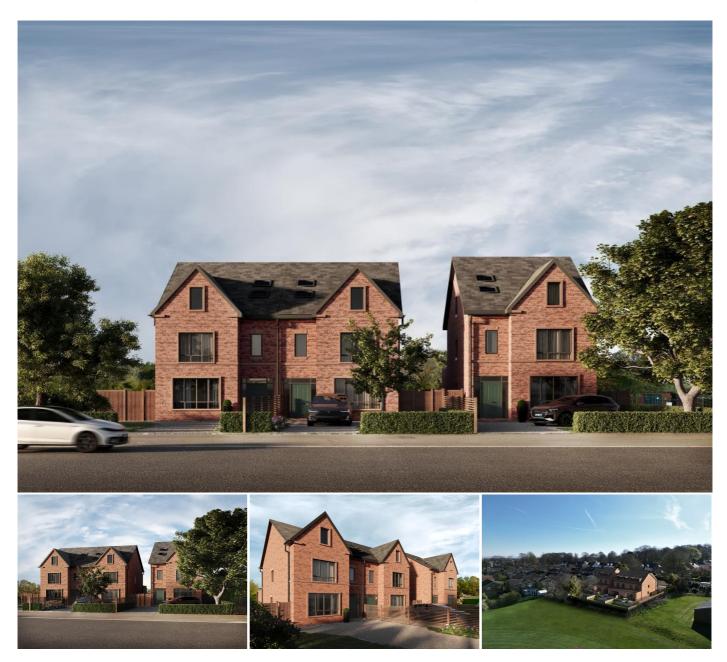

## Description

Due for completion and occupation summer 2024, The Pavilions is an exclusive and stunning development of three beautifully crafted three storey homes, situated on the edge of North Cestrian School playing fields. This development is a unique opportunity to acquire a brand new family home with beautiful views over open fields within this highly sort after location close to excellent local schools and transport facilities.

Each property has been designed to create a stylish, luxurious and practical home with the modern family in mind. All materials, specifications and finishes have been carefully chosen to give this development a prevailing sense of grandeur and sumptuousness. There are one pair of semi detached houses along with a single detached house which all enjoy the same accommodation measuring circa 2200sq ft per property. The internal accommodation comprises entrance hallway, Cloakroom/WC, lounge, Utility Room and Kitchen/Living/Dining Room on the ground floor. To the first floor there are three Bedrooms, Master Bedroom with en-suite shower room and a separate Family Bathroom. To the second floor there are two further double bedrooms one with an en-suite bathroom and the other with a separate dressing area. Each property has a beautiful landscaped private rear garden, accessed via sliding doors for alfresco entertaining. To the front there are landscaped gardens with driveway proving off road parking for three cars.