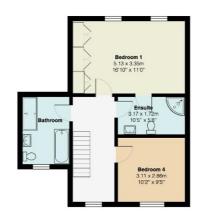

The property offers well planned accommodation that extends to around 1600 sq ft (excluding the garage).

The internal accommodation on the ground floor comprises entrance hallway, cloakroom/WC, lounge, kitchen/breakfast room and conservatory. To the first floor there two double bedrooms master with en-suite along with a separate family bathroom. To the second floor there are a further two more double bedrooms.