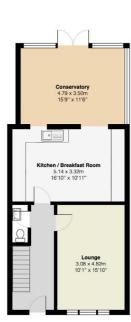

The property offers well planned accommodation that extends to around 1600 sq ft (excluding the garage).

The internal accommodation on the ground floor comprises entrance hallway, cloakroom/WC, lounge, kitchen/breakfast room and conservatory. To the first floor there two double bedrooms master with en-suite along with a separate family bathroom. To the second floor there are a further two more double bedrooms.

Externally there is a driveway to the side of the property which leads to the garage and also the good size private rear garden.

Total Area: 143.0 m<sup>2</sup> ... 1539 ft<sup>2</sup> All measurements are approximate and for display purposes on