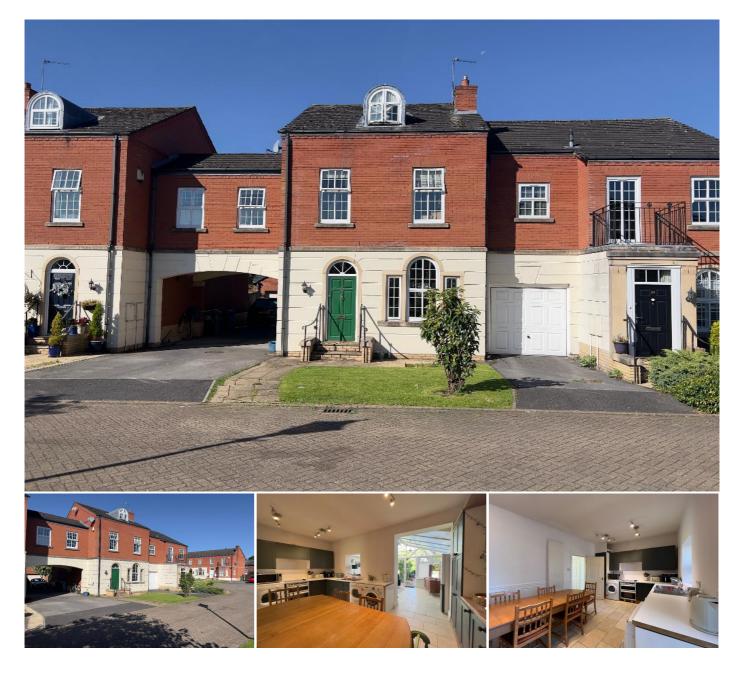

## Description

A superb modern family home set within in a popular and prestigious development just off Bankhall Lane. The property lies within half a mile of Hale Village and within a stroll of the open greenery of the Bollin Valley with its beautiful river walks.

The property offers well planned accommodation that extends to around 1600 sq ft (excluding the garage).

The internal accommodation on the ground floor comprises entrance hallway, cloakroom/WC, lounge, kitchen/breakfast room and conservatory. To the first floor there two double bedrooms master with en-suite along with a separate family bathroom. To the second floor there are a further two more double bedrooms.

Externally there is a driveway to the side of the property which leads to the garage and also the good size private rear garden.

Total Area: 143.0 m<sup>2</sup> ... 1539 ft<sup>2</sup> All measurements are approximate and for display purposes on