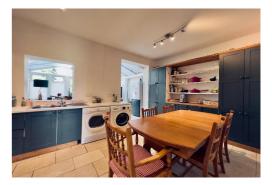

The property offers well planned accommodation that extends to around 1600 sq ft (excluding the garage).

The internal accommodation on the ground floor comprises entrance hallway, cloakroom/WC, lounge, kitchen/breakfast room and conservatory. To the first floor there two double bedrooms master with en-suite along with a separate family bathroom. To the second floor there are a further two more double bedrooms.