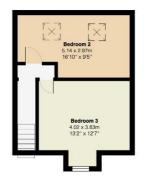

The property offers well planned accommodation that extends to around 1600 sq ft (excluding the garage).

The internal accommodation on the ground floor comprises entrance hallway, cloakroom/WC, lounge, kitchen/breakfast room and conservatory. To the first floor there two double bedrooms master with en-suite along with a separate family bathroom. To the second floor there are a further two more double bedrooms.