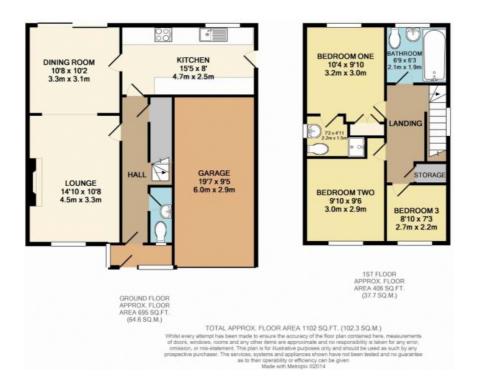

## 3 Bedroom Detached for Sale - Guide Price £425,000

Bickerton Road, Altrincham, WA14 4LA

## Description

A superb opportunity to purchase a well presented three bedroom two bathroom detached family home with fantastic sized rear garden and patio. Perfect for families and couples this attractive family home is located within a popular development that enjoys walking distance of excellent schools, John Leigh Park and the Bridgewater Canal. The accommodation comprises: Entrance Hallway with cloaks cupboard and W.C, Spacious Living Room that opens through into a pleasant Dining Room with french doors overlooking the rear garden and a well-appointed Fitted Kitchen completes the ground floor. On the first floor there are three excellent sized bedrooms, two of which are double rooms and the third is larger than average. The Master bedroom also benefits from an En-suite shower room and a well-appointed family bathroom completes the accommodation. Externally a driveway provides ample off road parking leading to the attached garage and a pathway extends to the side of the property leading to the well tended and generous sized rear garden with patio. The property is fully alarmed.