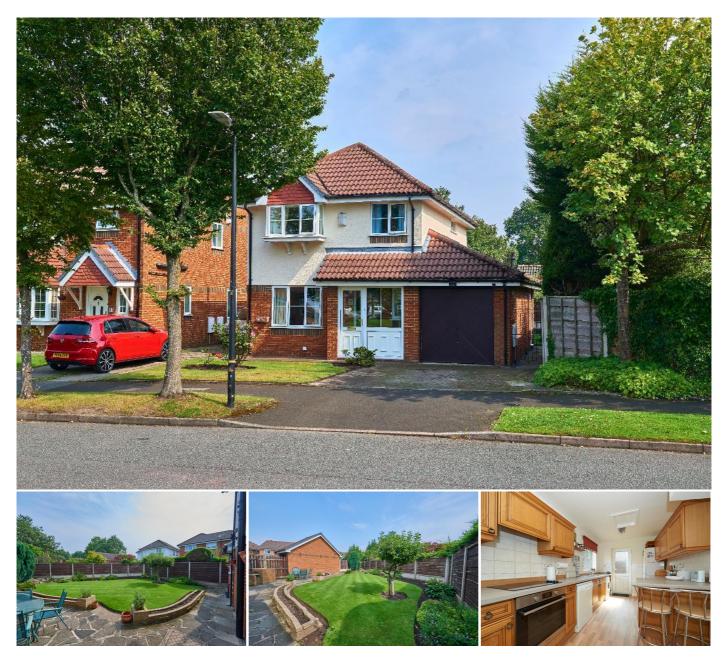

## 3 Bedroom Detached for Sale - Guide Price £425,000

Bickerton Road, Altrincham, WA14 4LA

## Description

A superb opportunity to purchase a well presented three bedroom two bathroom detached family home with fantastic sized rear garden and patio. Perfect for families and couples this attractive family home is located within a popular development that enjoys walking distance of excellent schools, John Leigh Park and the Bridgewater Canal. The accommodation comprises: Entrance Hallway with cloaks cupboard and W.C, Spacious Living Room that opens through into a pleasant Dining Room with french doors overlooking the rear garden and a well-appointed Fitted Kitchen completes the ground floor. On the first floor there are three excellent sized bedrooms, two of which are double rooms and the third is larger than average. The Master bedroom also benefits from an En-suite shower room and a well-appointed family bathroom completes the accommodation. Externally a driveway provides ample off road parking leading to the attached garage and a pathway extends to the side of the property leading to the well tended and generous sized rear garden with patio. The property is fully alarmed.