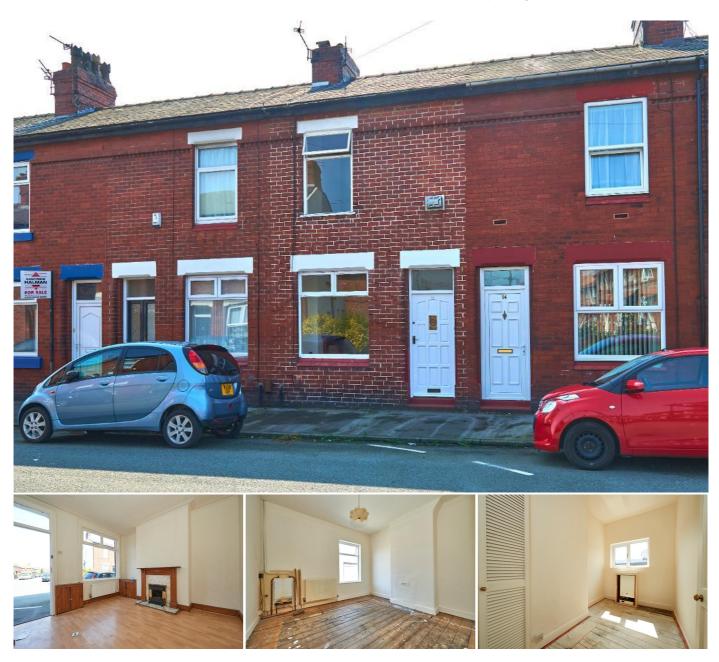

## 2 Bedroom Terraced for Sale - Offers in Excess of £185,000

Beaconsfield Road, Altrincham, WA14 5LQ

## Description

A spacious mid terraced property in need of full modernisation, perfect for a first time buyer or a buy to let investor. Located close to the METROLINK on Navigation Road and Broadheath Retail Park. The accommodation comprises lounge, dining room, kitchen, two bedrooms and a family bathroom. To the rear is a good size private south facing garden. Available with NO ONWARD CHAIN.