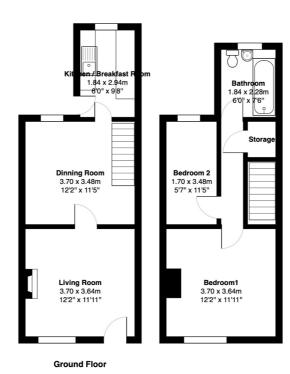

## Description

A spacious mid terraced property in need of full modernisation, perfect for a first time buyer or a buy to let investor. Located close to the METROLINK on Navigation Road and Broadheath Retail Park. The accommodation comprises lounge, dining room, kitchen, two bedrooms and a family bathroom. To the rear is a good size private south facing garden. Available with NO ONWARD CHAIN.