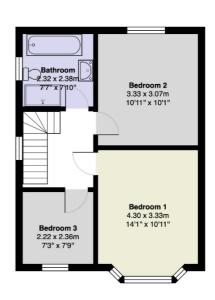

## 3 Bedroom Semi-Detached for Rent - £1,395 per month

Upton Drive, Timperley, WA14 5QP

## **KEY FEATURES**

• Three Bedrooms • Living Room • Down Stairs WC • Kitchen/Living/Dining Room • Private Rear Garden • Off Road Parking • Close To Timperley Metro Station • Four Piece Family Bathroom

## Description

AVAILABLE NOW!! An extended and refurbished family home located in a popular location close to Timperley Metro link and shops and local Schools. The accommodation comprise entrance hallway, cloaks cupboard with WC, lounge, open plan kitchen/dining/living room, three bedrooms and a four piece family bathroom. Externally there is off road parking to the front and a private rear garden which is not over looked.