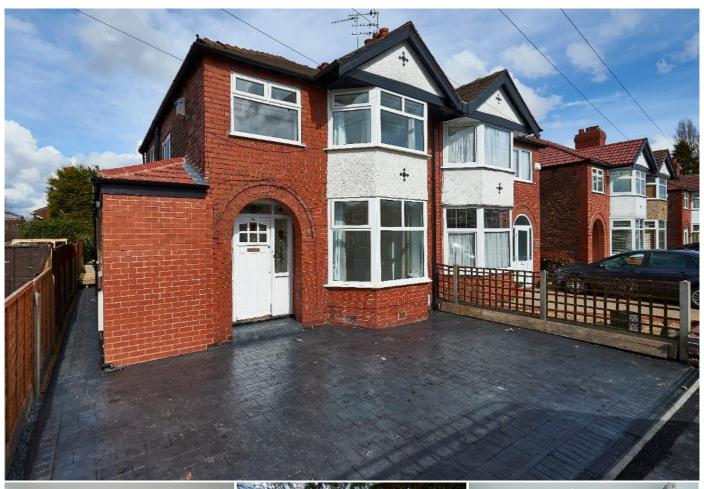

## 3 Bedroom Semi-Detached for Rent - £1,395 per month

Upton Drive, Timperley, WA14 5QP

## Description

AVAILABLE NOW!! An extended and refurbished family home located in a popular location close to Timperley Metro link and shops and local Schools. The accommodation comprise entrance hallway, cloaks cupboard with WC, lounge, open plan kitchen/dining/living room, three bedrooms and a four piece family bathroom. Externally there is off road parking to the front and a private rear garden which is not over looked.