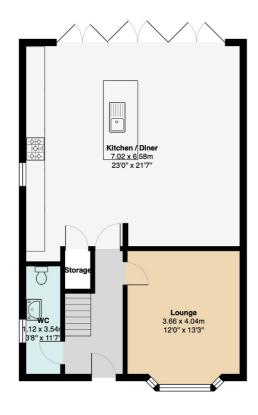

## **KEY FEATURES**

• Three Bedrooms • Living Room • Down Stairs WC • Kitchen/Living/Dining Room • Private Rear Garden • Off Road Parking • Close To Timperley Metro Station • Four Piece Family Bathroom

## Description

AVAILABLE NOW!! An extended and refurbished family home located in a popular location close to Timperley Metro link and shops and local Schools. The accommodation comprise entrance hallway, cloaks cupboard with WC, lounge, open plan kitchen/dining/living room, three bedrooms and a four piece family bathroom. Externally there is off road parking to the front and a private rear garden which is not over looked.