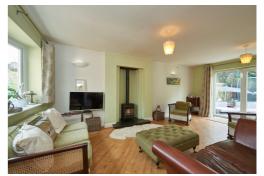

The internal accommodation on the ground floor comprises entrance hallway, fantastic lounge with log burner, dining room, downstairs WC, stunning breakfast kitchen and a useful utility/storage room. To the first floor the property offers a large landing/study area, four good size bedrooms, two of which benefit from en-suite bathrooms and a further family bathroom to serve the remaining two bedrooms.