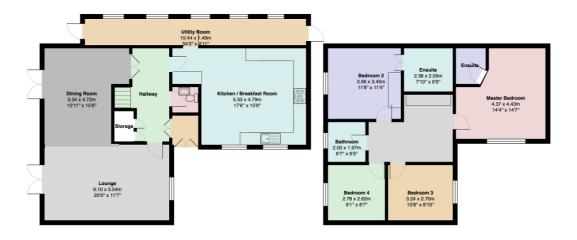

## 4 Bedroom Detached for Sale - £575,000

Hendham Drive, Altrincham, WA14 4LY

## Description

A superb opportunity for a family buyer looking for a property with ready to move into accommodation in a sought after location.

This four bedroom detached property has undergone an extension in recent times to boast a beautiful breakfast/kitchen with a range of high quality fittings and integral appliances. The property is well presented throughout and enjoys a head of cul de sac position.

The internal accommodation on the ground floor comprises entrance hallway, fantastic lounge with log burner, dining room, downstairs WC, stunning breakfast kitchen and a useful utility/storage room. To the first floor the property offers a large landing/study area, four good size bedrooms, two of which benefit from en-suite bathrooms and a further family bathroom to serve the remaining two bedrooms.

Externally there is a pleasant southerly facing rear garden and driveway parking for numerous cars.

Total Area: 170.1 m<sup>2</sup> ... 1830 ft<sup>2</sup>