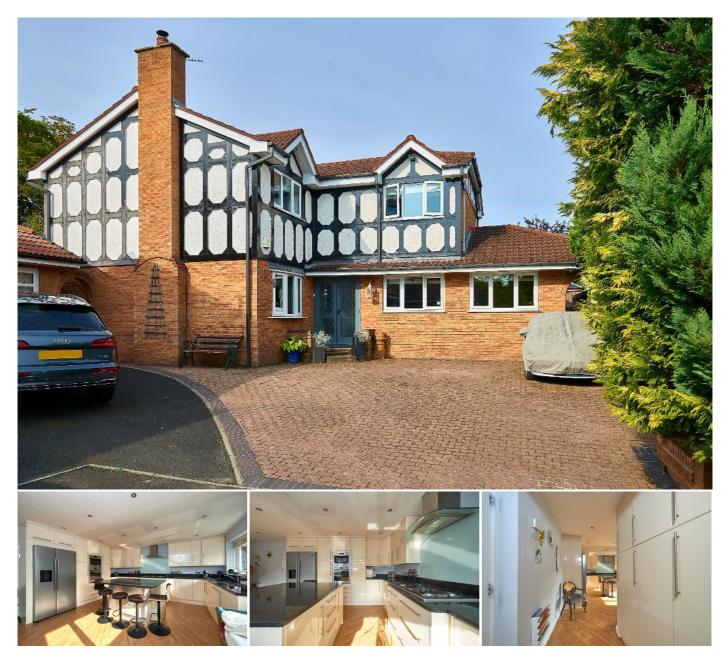

## Description

A superb opportunity for a family buyer looking for a property with ready to move into accommodation in a sought after location.

This four bedroom detached property has undergone an extension in recent times to boast a beautiful breakfast/kitchen with a range of high quality fittings and integral appliances. The property is well presented throughout and enjoys a head of cul de sac position.

The internal accommodation on the ground floor comprises entrance hallway, fantastic lounge with log burner, dining room, downstairs WC, stunning breakfast kitchen and a useful utility/storage room. To the first floor the property offers a large landing/study area, four good size bedrooms, two of which benefit from en-suite bathrooms and a further family bathroom to serve the remaining two bedrooms.

Externally there is a pleasant southerly facing rear garden and driveway parking for numerous cars.

Total Area: 170.1 m<sup>2</sup> ... 1830 ft<sup>2</sup>