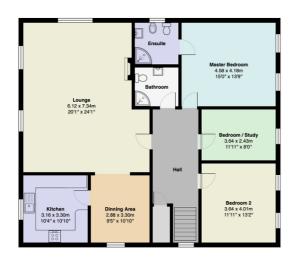

## Description

A superbly sized and beautifully appointed First Floor Purpose Built Apartment with fantastic accommodation extending to approximately 1400 sq ft and set within beautifully manicured, secluded Communal Gardens. The Apartment benefits from having its own Ground Floor Entrance as opposed to a Communal Entrance, and is in a block of just Two Apartments in a Development comprising of a total of Six Apartments. The property is well positioned within a desirable part of Altrincham, within easy reach of the Town Centre and close to Dunham Forest Golf Club. The current owners have greatly improved the property with superb specification Kitchen and Bathroom fittings. An internal inspection will reveal fabulously proportioned rooms, making this an ideal purchase for someone looking to downsize from a larger family home. Comprising: Ground Floor Entrance to Entrance Vestibule, with door leading through to a staircase leading to the First Floor. Hallway leading to the Living and Bedroom accommodation. Useful Cloaks and Storage Cupboard. Fantastic 24' x 24' (max) Lounge with three multi paned windows enjoying delightful Communal Garden views. An opening leads through to the Dining Area, again with a Communal Garden view. A door from the Dining Area leads to the superbly appointed Kitchen which has underfloor heating and Communal Garden views, There are Three excellent Double Bedrooms, one currently utilised as a Home Study, all of them enjoying views over the Communal Gardens. The Principal Bedroom extends to some 15' x 14'. This Bedroom is served by the stylish En Suite Shower Room. The remaining Bedrooms are served by the contemporary style Full Bathroom with underfloor heating. Externally, there are both Resident and Guest Parking Spaces, in addition to a Single Garage in a block. The Communal Gardens of the Development are truly a delightful feature, laid principally to lawn and beautifully manicured with a