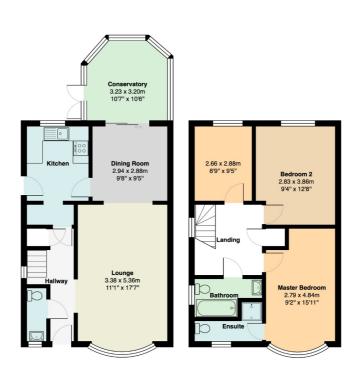

## **KEY FEATURES**

• Detached Family Home • Three Bedrooms • Lounge • Dining Room • Convservatory • Kitchen • Family Bathroom • Detached Garage

## Description

A superbly sized modern Detached family property situated on a quiet culde-sac on this very popular development. The property enjoys good sized family accommodation which is immaculately presented throughout and benefits from a Conservatory extension. The location is ideal within walking distance of the open space of John Leigh Park and Altrincham Town Centre and the Metrolink beyond. A particular a feature of the property is the private rear Garden, beyond which are school playing fields, views of which can be enjoyed from the Bedrooms to the rear. The accommodation comprises entrance hallway, WC/Cloakroom, lounge, dining room, kitchen three good size bedrooms and a family bathroom. Externally there is off road parking, detached single garage and a private rear garden.

Total Area: 104.3 m² ... 1123 ft²