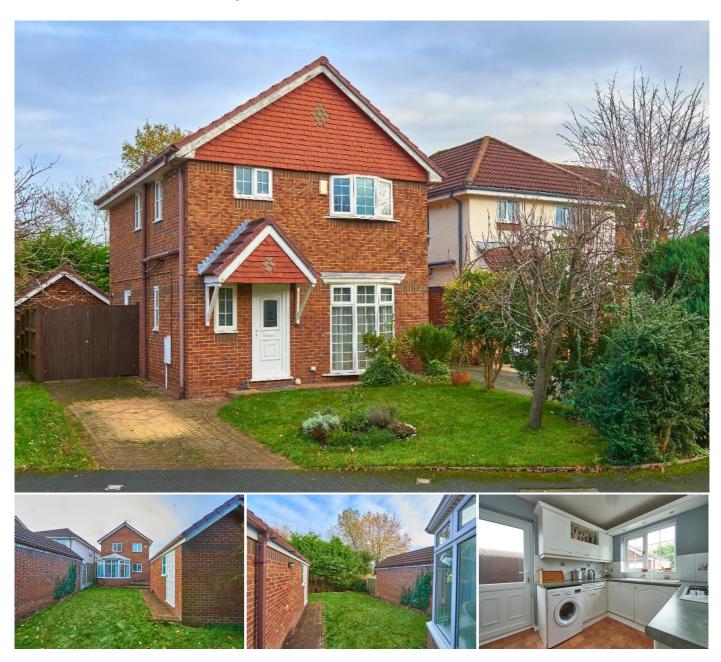

## 3 Bedroom Detached for Sale - Offers in Excess of £400,000

Pennymoor Drive, Altrincham, WA14 4UT

## Description

A superbly sized modern Detached family property situated on a quiet culde-sac on this very popular development. The property enjoys good sized family accommodation which is immaculately presented throughout and benefits from a Conservatory extension. The location is ideal within walking distance of the open space of John Leigh Park and Altrincham Town Centre and the Metrolink beyond. A particular a feature of the property is the private rear Garden, beyond which are school playing fields, views of which can be enjoyed from the Bedrooms to the rear. The accommodation comprises entrance hallway, WC/Cloakroom, lounge, dining room, kitchen three good size bedrooms and a family bathroom. Externally there is off road parking, detached single garage and a private rear garden.