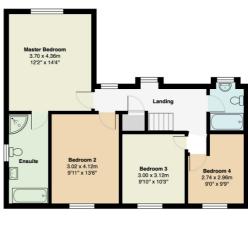

To the first floor you will find four bedrooms master with en-suite and a family bathroom. Externally there is driveway providing off road parking and a private garden to the rear.

The property is being sold with no onward chain complications.