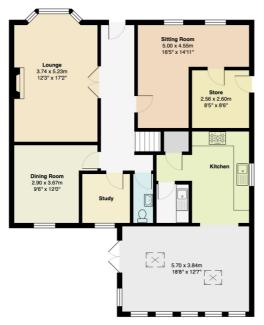

The accommodation on the ground floor comprises entrance hallway, sitting room, lounge, dining room, study, kitchen/breakfast room, utility room, storage room, cloakroom/WC and a family room with valuated ceiling.