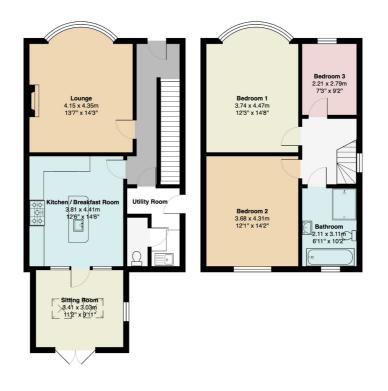

## 3 Bedroom Semi-Detached for Sale - Offers in Excess of £300,000

Garden Road, Brighouse, Yorkshire, HD6 2ES



## **KEY FEATURES**

Siting Room • Three Bedrooms • Lounge • Kitchen/Breakfast Room • Cloakroom/WC • Utility Room •
Off Road Parking • Private Rear Garden

## Description

A simply stunning stone fronted extended semi detached family home which has been extensively remodelled by the current owners to a particularly high standard and being most attractively presented throughout. Located in a sought after area which directly overlooks the adjacent Lane Head Park with schooling of excellent repute for all ages available within short walking distance.









Total Area: 120.9 m<sup>2</sup> ... 1302 ft<sup>2</sup>