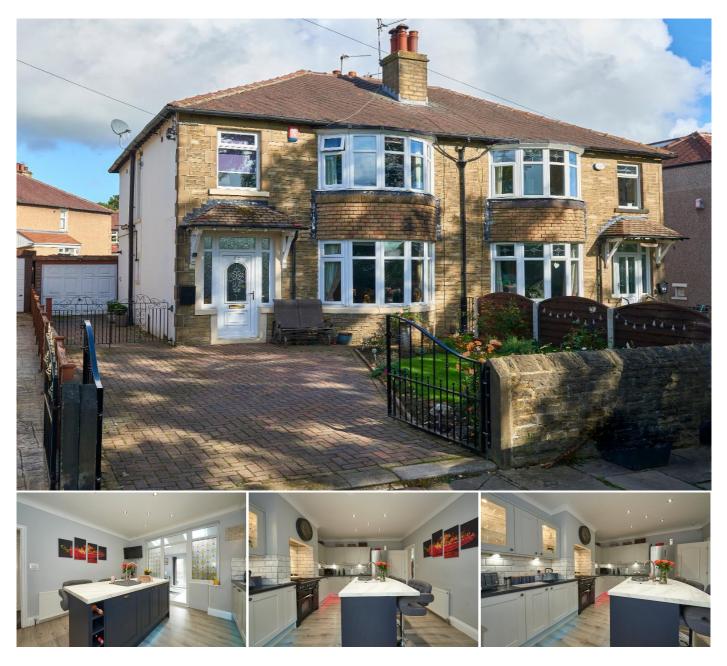

## **KEY FEATURES**

Siting Room • Three Bedrooms • Lounge • Kitchen/Breakfast Room • Cloakroom/WC • Utility Room •
Off Road Parking • Private Rear Garden

## Description

A simply stunning stone fronted extended semi detached family home which has been extensively remodelled by the current owners to a particularly high standard and being most attractively presented throughout. Located in a sought after area which directly overlooks the adjacent Lane Head Park with schooling of excellent repute for all ages available within short walking distance.