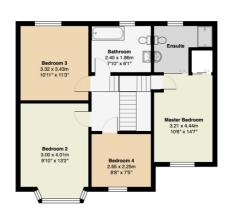

## Description

A superbly extended semi detached family home which is located in a small cul-de-sac within walking distance of both Timperley Village and Timperley Metro Station.

The internal accommodation comprises Entrance Porch, Hallway, Bay fronted Lounge, Superb Living room overlooking the rear garden and opening into a magnificent re fitted integrated Dining/Kitchen with a separate WC and utility room completes the ground floor. To the first floor there are four excellent bedrooms of which three are double, master boasts fitted wardrobes and a luxury well appointed En-suite with walk in shower. There is also a fully fitted family bathroom with a shower over the bath.

Externally a driveway provides parking to the front and to the rear there is a pleasant enclosed lawned garden which provides a good degree of privacy.

Total Area: 156.7 m² ... 1687 ft²