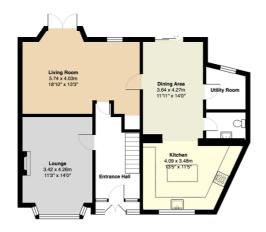

## Description

A superbly extended semi detached family home which is located in a small cul-de-sac within walking distance of both Timperley Village and Timperley Metro Station.

The internal accommodation comprises Entrance Porch, Hallway, Bay fronted Lounge, Superb Living room overlooking the rear garden and opening into a magnificent re fitted integrated Dining/Kitchen with a separate WC and utility room completes the ground floor. To the first floor there are four excellent bedrooms of which three are double, master boasts fitted wardrobes and a luxury well appointed En-suite with walk in shower. There is also a fully fitted family bathroom with a shower over the bath.

Externally a driveway provides parking to the front and to the rear there is a pleasant enclosed lawned garden which provides a good degree of privacy.

Total Area: 156.7 m² ... 1687 ft²