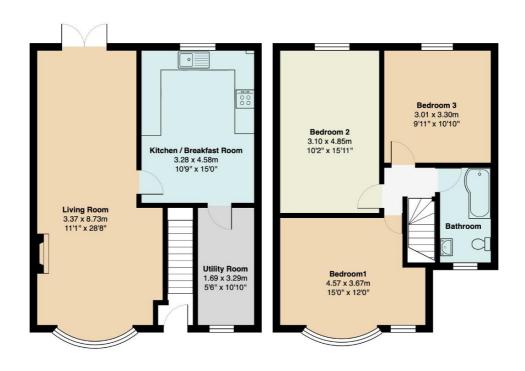

## **KEY FEATURES**

• Three Double Bedrooms • Lounge/Dining Room • Modern Kitchen/Breakfast Room • Utility Room • Modern Family Bathroom • Off Road Parking • Large Rear Garden • Long Term Rental

## Description

An extended three double bedroom semi detached family home which has undergone a comprehensive refurbishment program located close to Heyes Lane Primary School and local amenities. The accommodation comprises three double bedrooms, family bathroom, kitchen/breakfast room, utility room and a lounge/dining room with log burner. Externally there is off road parking to the front and a large private garden to the rear. Viewings are a must!

Total Area: 111.0 m² ... 1195 ft²

All measurements are approximate and for display purposes only