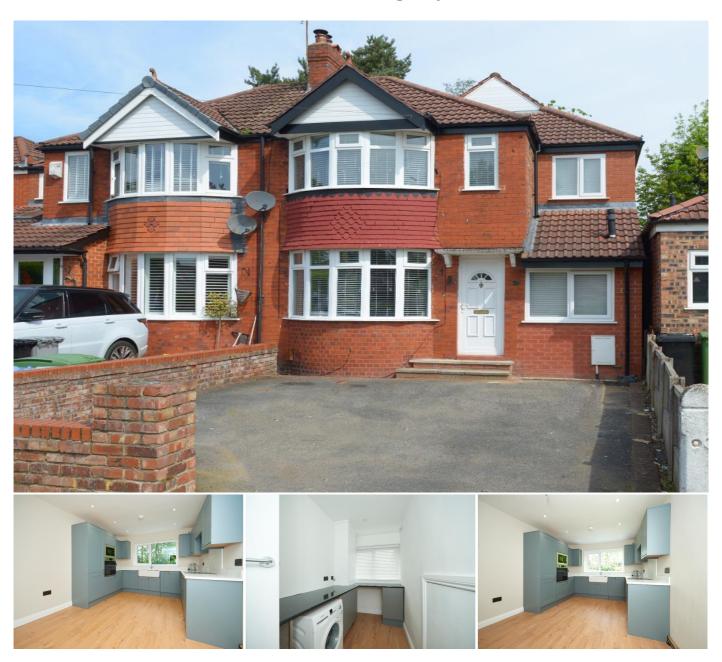

## 3 Bedroom Semi-Detached for Rent - £1,750 per month

Woodhouse Lane East, Timperley, WA15 6AN

## Description

An extended three double bedroom semi detached family home which has undergone a comprehensive refurbishment program located close to Heyes Lane Primary School and local amenities. The accommodation comprises three double bedrooms, family bathroom, kitchen/breakfast room, utility room and a lounge/dining room with log burner. Externally there is off road parking to the front and a large private garden to the rear. Viewings are a must!