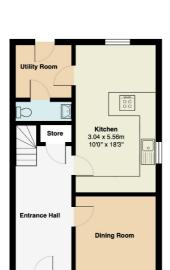

## Description

A beautifully presented modern end of terrace house located on this multi-award winning and environmentally friendly development. Built by Redrow on National Trust land within a short walk to the wildlife corridor. This particular property is situated towards the head of a cul-de-sac and has the added benefit of a Westerly facing walled rear garden. The spacious accommodation comprises, hallway, dining room, kitchen/breakfast room, cloakroom/WC and utility room which provides access to the landscaped rear garden. To the first floor is a large living room, bedrooms three and four and and the family bathroom. To the second floor there is the master bedroom along with bedroom two of which both benefit from en-suite facilities. Externally the gardens are to the rear with allocated parking to the front for one car and a garage in a block. No onward chain.