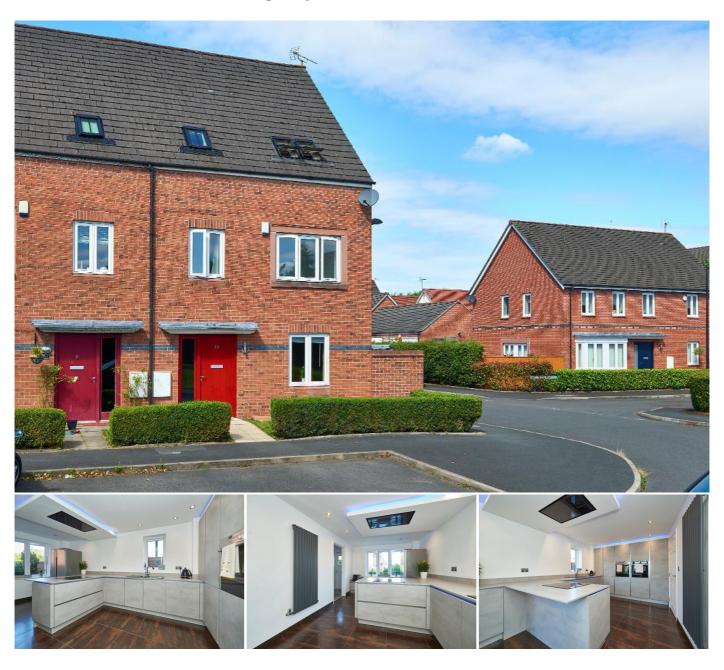

## Description

A beautifully presented modern end of terrace house located on this multi-award winning and environmentally friendly development. Built by Redrow on National Trust land within a short walk to the wildlife corridor. This particular property is situated towards the head of a cul-de-sac and has the added benefit of a Westerly facing walled rear garden. The spacious accommodation comprises, hallway, dining room, kitchen/breakfast room, cloakroom/WC and utility room which provides access to the landscaped rear garden. To the first floor is a large living room, bedrooms three and four and and the family bathroom. To the second floor there is the master bedroom along with bedroom two of which both benefit from en-suite facilities. Externally the gardens are to the rear with allocated parking to the front for one car and a garage in a block. No onward chain.