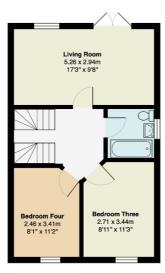

## Description

A beautifully presented modern end of terrace house located on this multi-award winning and environmentally friendly development. Built by Redrow on National Trust land within a short walk to the wildlife corridor. This particular property is situated towards the head of a cul-de-sac and has the added benefit of a Westerly facing walled rear garden. The spacious accommodation comprises, hallway, dining room, kitchen/breakfast room, cloakroom/WC and utility room which provides access to the landscaped rear garden. To the first floor is a large living room, bedrooms three and four and and the family bathroom. To the second floor there is the master bedroom along with bedroom two of which both benefit from en-suite facilities. Externally the gardens are to the rear with allocated parking to the front for one car and a garage in a block. No onward chain.