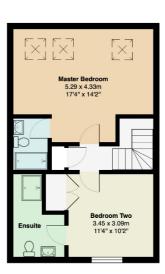

## Description

A beautifully presented modern end of terrace house located on this multi-award winning and environmentally friendly development. Built by Redrow on National Trust land within a short walk to the wildlife corridor. This particular property is situated towards the head of a cul-de-sac and has the added benefit of a Westerly facing walled rear garden. The spacious accommodation comprises, hallway, dining room, kitchen/breakfast room, cloakroom/WC and utility room which provides access to the landscaped rear garden. To the first floor is a large living room, bedrooms three and four and and the family bathroom. To the second floor there is the master bedroom along with bedroom two of which both benefit from en-suite facilities. Externally the gardens are to the rear with allocated parking to the front for one car and a garage in a block. No onward chain.