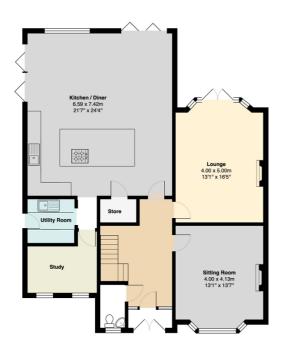

## Description

A magnificent family home offering around 2300sq ft of accommodation which commands a slightly elevated corner position within this very pleasant and quiet cul-de-sac in Hale. The property has a superb side and rear extension that has created some excellent extra internal space which integrates with the overall accommodation perfectly. The kitchen is a particularly attractive feature and has been planned with both practicality and aesthetics in mind. The rooms within are well proportioned and presented to a good standard throughout, externally there are large gardens to three sides including off road parking to the front with the rear enjoying a southerly aspect. The floor plan clearly shows the layout and enables any incoming purchaser a range of options to design to their particular requirements. We are sure this property will appeal to a variety of potential buyers which is why we encourage you to call or email to arrange an internal viewing so not to miss out.

Total Area: 215.4 m² ... 2318 ft²