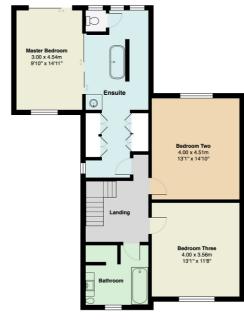

## Description

A magnificent family home offering around 2300sq ft of accommodation which commands a slightly elevated corner position within this very pleasant and quiet cul-de-sac in Hale. The property has a superb side and rear extension that has created some excellent extra internal space which integrates with the overall accommodation perfectly. The kitchen is a particularly attractive feature and has been planned with both practicality and aesthetics in mind. The rooms within are well proportioned and presented to a good standard throughout, externally there are large gardens to three sides including off road parking to the front with the rear enjoying a southerly aspect. The floor plan clearly shows the layout and enables any incoming purchaser a range of options to design to their particular requirements. We are sure this property will appeal to a variety of potential buyers which is why we encourage you to call or email to arrange an internal viewing so not to miss out.

Total Area: 215.4 m² ... 2318 ft²