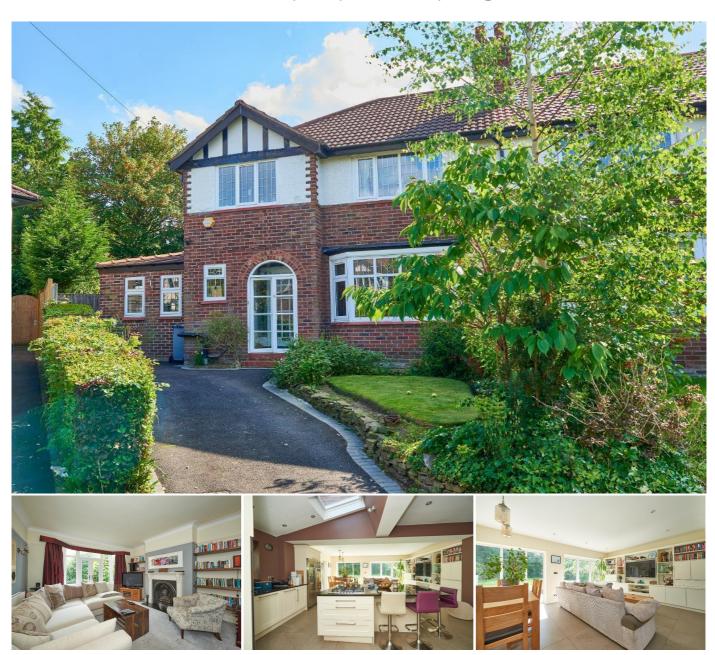

## Description

A magnificent family home offering around 2300sq ft of accommodation which commands a slightly elevated corner position within this very pleasant and quiet cul-de-sac in Hale. The property has a superb side and rear extension that has created some excellent extra internal space which integrates with the overall accommodation perfectly. The kitchen is a particularly attractive feature and has been planned with both practicality and aesthetics in mind. The rooms within are well proportioned and presented to a good standard throughout, externally there are large gardens to three sides including off road parking to the front with the rear enjoying a southerly aspect. The floor plan clearly shows the layout and enables any incoming purchaser a range of options to design to their particular requirements. We are sure this property will appeal to a variety of potential buyers which is why we encourage you to call or email to arrange an internal viewing so not to miss out.