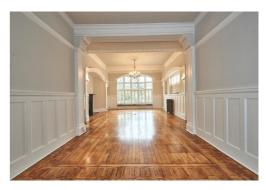

The property enjoys a wealth of period features which include 12' ceiling heights, original wood flooring, fireplace features, panelled walls, original floor to ceiling orielle window and detailed cornicing.