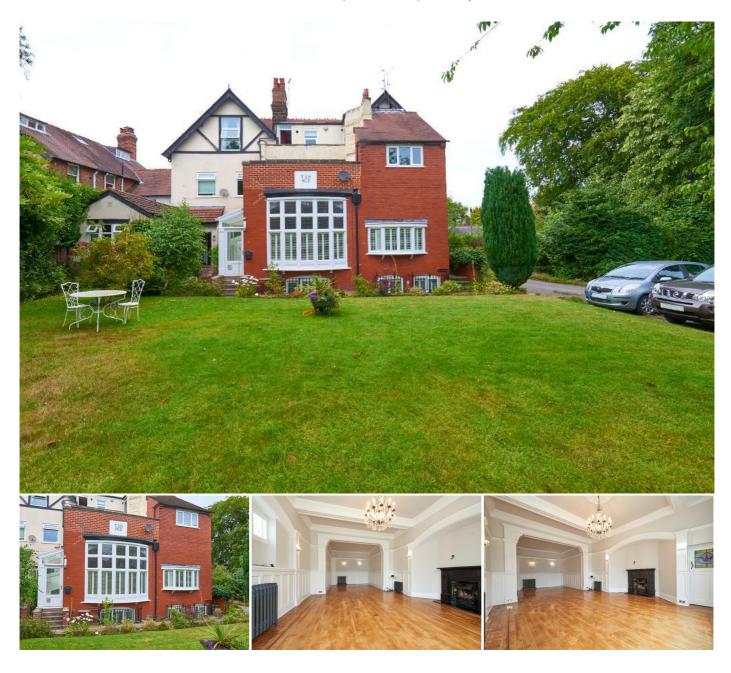

The superbly sized Apartment extends to a generous 1224sq ft providing an impressive Living/Dining Room and Kitchen to the Ground Floor.

To the Lower Ground Floor there is a Principal Bedroom Suite with Walk in Wardrobe and En Suite and in addition there is an Occasional Bedroom described as this since the room is internal with no window however offers great occasional use as a Guest Bedroom with an En Suite Shower Room.

The property enjoys a wealth of period features which include 12' ceiling heights, original wood flooring, fireplace features, panelled walls, original floor to ceiling orielle window and detailed cornicing.