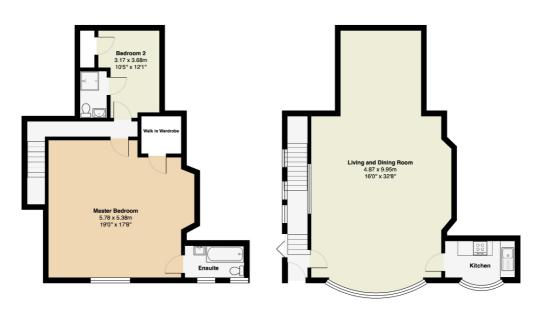

## Description

A BEAUTIFUL APARTMENT WITH PERIOD FEATURES IN A VICTORIAN CONVERSION IDEAL FOR HALE AND ALTRINCHAM. 1224sqft.

Private Entrance. Entrance Vestibule. Living/Dining Room. Kitchen. Principal Bedroom Suite. Occasional Bedroom. Two Bath/Showers. Two Parking Spaces. Communal Gardens. No Chain.

The superbly sized Apartment extends to a generous 1224sq ft providing an impressive Living/Dining Room and Kitchen to the Ground Floor.

To the Lower Ground Floor there is a Principal Bedroom Suite with Walk in Wardrobe and En Suite and in addition there is an Occasional Bedroom described as this since the room is internal with no window however offers great occasional use as a Guest Bedroom with an En Suite Shower Room.

The property enjoys a wealth of period features which include 12' ceiling heights, original wood flooring, fireplace features, panelled walls, original floor to ceiling orielle window and detailed cornicing.