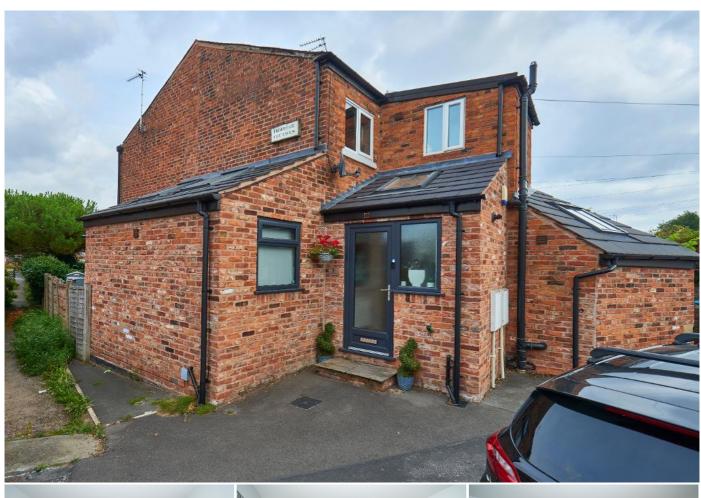

## 3 Bedroom End Terraced for Rent - £1,700 per month

Brick Kiln Row, Bowdon, WA14 3EL

## Description

Tucked away in a quiet setting in one of the most popular pockets of Bowdon close to The Bollin & Bowdon CofE primary schools. A beautiful period property which has been refurbished and remodelled and offers a high quality finish throughout. The property offers deceptively spacious accommodation that includes: stunning breakfast kitchen, living room, conservatory, three bedrooms (one at lower ground floor) and two stylish bath/shower rooms.