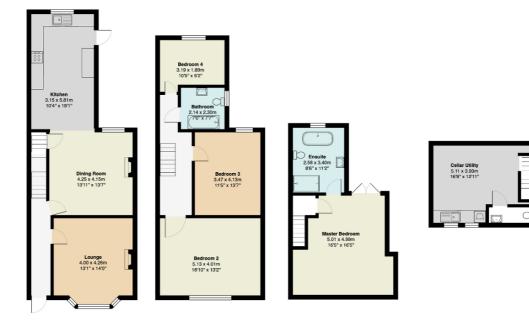

## Description

AVAILABLE NOW! Arguably one of the finest Terraced houses currently available in Bowdon. The property has recently undergone a complete refurbishment programme and loft conversion. An internal inspection will reveal a covered entrance porch, entrance hallway, two separate reception rooms, large breakfasting kitchen with integrated appliances. On the first and second floors there are four bedrooms and two bath/shower rooms. The lower ground floor has been converted to create an excellent utility room and W/C Other features to note include a good size lawned rear garden which is not overlooked and off road parking to the front with an electric car charger point.

Total Area: 171.4 m<sup>2</sup> ... 1845 ft<sup>2</sup>