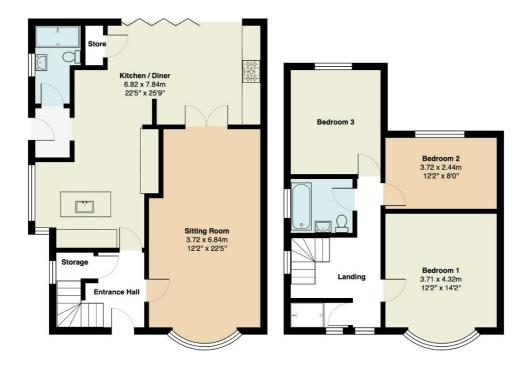

## Description

A well proportioned detached family home occupying an enviable location within this quiet cul-de-sac close to Timperley village centre and within easy reach of Altrincham town centre. This property briefly comprises of a canopy porch, entrance hall, large sitting room with wood burning stove and an impressive kitchen/ diner. The kitchen boasts bi-folding doors to the delightful rear gardens making this home perfect for hosting friends and family. There are three double bedrooms plus bathroom/WC and additional shower room to the first floor. Off road parking to the front with gated access then leading to the side. To the rear the gardens incorporate a paved terraced seating area with lawned gardens beyond. Viewing is highly recommended.

This particular property is a traditional detached family home that has been extended to provide superb living accommodation. The property is approached via a canopy porch leading onto the entrance hall with natural wood flooring and with door leading onto a large sitting room with a focal point of a wood burning stove set upon a flagged hearth. Double glass panelled door then lead onto the impressive L shaped dining kitchen with 5 metre bi folding doors leading to the rear gardens.

Adjacent to the kitchen is a rear hallway with access to the side and also the ground floor shower room/WC. To the first floor there are three excellent double bedrooms serviced by the bathroom/WC fitted with a white suite

Total Area: 118.8 m<sup>2</sup> ... 1279 ft<sup>2</sup>