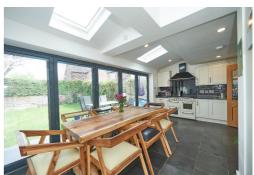

This particular property is a traditional detached family home that has been extended to provide superb living accommodation. The property is approached via a canopy porch leading onto the entrance hall with natural wood flooring and with door leading onto a large sitting room with a focal point of a wood burning stove set upon a flagged hearth. Double glass panelled door then lead onto the impressive L shaped dining kitchen with 5 metre bi folding doors leading to the rear gardens.