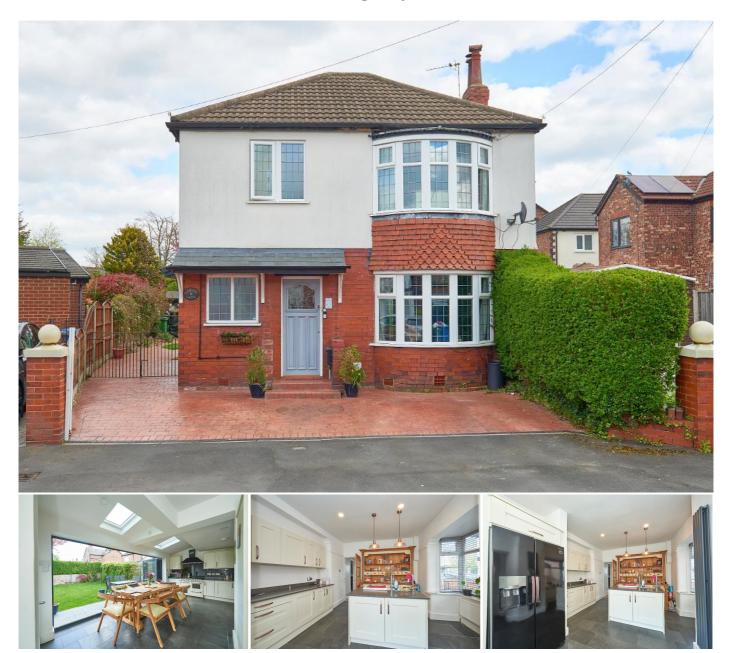

## Description

A well proportioned detached family home occupying an enviable location within this quiet cul-de-sac close to Timperley village centre and within easy reach of Altrincham town centre. This property briefly comprises of a canopy porch, entrance hall, large sitting room with wood burning stove and an impressive kitchen/ diner. The kitchen boasts bi-folding doors to the delightful rear gardens making this home perfect for hosting friends and family. There are three double bedrooms plus bathroom/WC and additional shower room to the first floor. Off road parking to the front with gated access then leading to the side. To the rear the gardens incorporate a paved terraced seating area with lawned gardens beyond. Viewing is highly recommended.

This particular property is a traditional detached family home that has been extended to provide superb living accommodation. The property is approached via a canopy porch leading onto the entrance hall with natural wood flooring and with door leading onto a large sitting room with a focal point of a wood burning stove set upon a flagged hearth. Double glass panelled door then lead onto the impressive L shaped dining kitchen with 5 metre bi folding doors leading to the rear gardens.