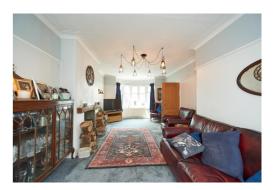

This particular property is a traditional detached family home that has been extended to provide superb living accommodation. The property is approached via a canopy porch leading onto the entrance hall with natural wood flooring and with door leading onto a large sitting room with a focal point of a wood burning stove set upon a flagged hearth. Double glass panelled door then lead onto the impressive L shaped dining kitchen with 5 metre bi folding doors leading to the rear gardens.