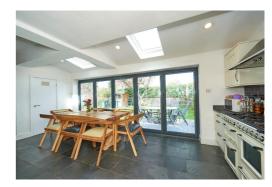

This particular property is a traditional detached family home that has been extended to provide superb living accommodation. The property is approached via a canopy porch leading onto the entrance hall with natural wood flooring and with door leading onto a large sitting room with a focal point of a wood burning stove set upon a flagged hearth. Double glass panelled door then lead onto the impressive L shaped dining kitchen with 5 metre bi folding doors leading to the rear gardens.