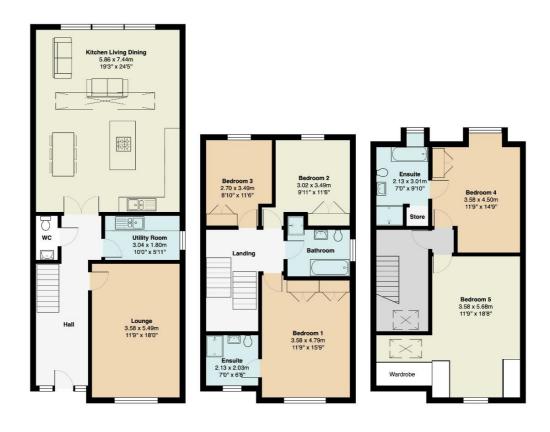

Each property has been designed to create a stylish, luxurious and practical home with the modern family in mind. All materials, specifications and finishes have been carefully chosen to give this development a prevailing sense of grandeur and sumptuousness. There are one pair of semi detached houses along with a single detached house which all enjoy the same accommodation measuring circa 2200sq ft per property. The internal accommodation comprises entrance hallway, Cloakroom/WC, lounge, Utility Room and Kitchen/Living/Dining Room on the ground floor. To the first floor there are three Bedrooms, Master Bedroom with en-suite shower room and a separate Family Bathroom. To the second floor there are two further double bedrooms one with an en-suite bathroom and the other with a separate dressing area. Each property has a beautiful landscaped private rear garden, accessed via sliding doors for alfresco entertaining. To the front there are landscaped gardens with driveway proving off road parking for three cars.

Total Area: 207.4 m<sup>2</sup> ... 2233 ft<sup>2</sup>
All measurements are approximate and for display purposes only