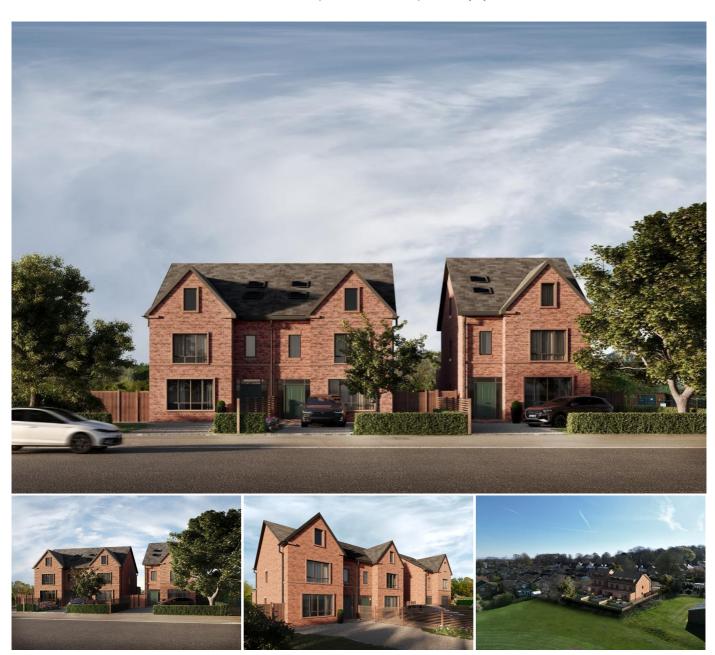

## 5 Bedroom Detached for Sale - Guide Price £1,300,000

Oldfield Road, Altrincham, WA14 4BJ

## Description

An exclusive and stunning development of three beautifully crafted three storey homes, situated on the edge of North Cestrian School playing fields. This development is a unique opportunity to acquire a brand new family home with beautiful views over open fields within this highly sort after location close to excellent local schools and transport facilities.

Each property has been designed to create a stylish, luxurious and practical home with the modern family in mind. All materials, specifications and finishes have been carefully chosen to give this development a prevailing sense of grandeur and sumptuousness. There are one pair of semi detached houses along with a single detached house which all enjoy the same accommodation measuring circa 2200sq ft per property. The internal accommodation comprises entrance hallway, Cloakroom/WC, lounge, Utility Room and Kitchen/Living/Dining Room on the ground floor. To the first floor there are three Bedrooms, Master Bedroom with en-suite shower room and a separate Family Bathroom. To the second floor there are two further double bedrooms one with an en-suite bathroom and the other with a separate dressing area. Each property has a beautiful landscaped private rear garden, accessed via sliding doors for alfresco entertaining. To the front there are landscaped gardens with driveway proving off road parking for three cars.