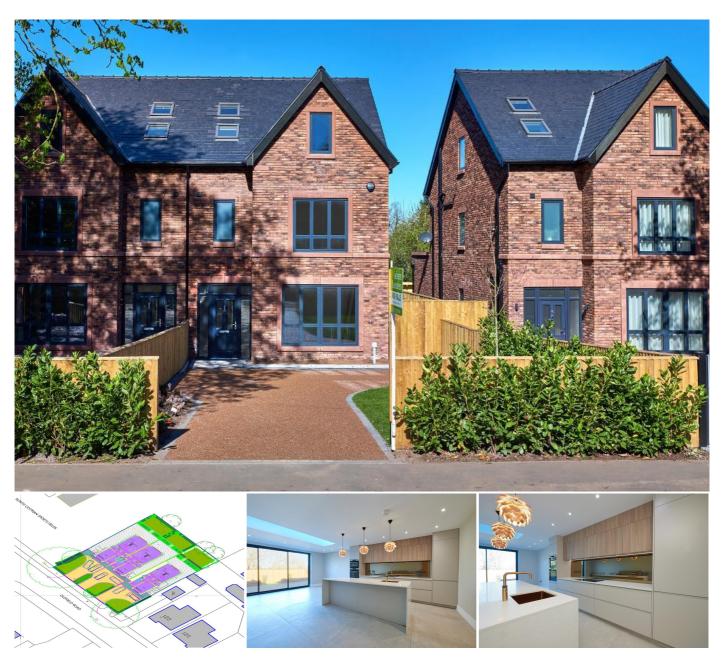

## Description

An exclusive and stunning development of three beautifully crafted three storey homes, situated on the edge of North Cestrian School playing fields. This development is a unique opportunity to acquire a brand new family home with beautiful views over open fields within this highly sort after location close to excellent local schools and transport facilities.

Each property has been designed to create a stylish, luxurious and practical home with the modern family in mind. All materials, specifications and finishes have been carefully chosen to give this development a prevailing sense of grandeur and sumptuousness. There are one pair of semi detached houses along with a single detached house which all enjoy the same accommodation measuring circa 2200sq ft per property. The internal accommodation comprises entrance hallway, Cloakroom/WC, lounge, Utility Room and Kitchen/Living/Dining Room on the ground floor. To the first floor there are three Bedrooms, Master Bedroom with en-suite shower room and a separate Family Bathroom. To the second floor there are two further double bedrooms one with an en-suite bathroom and the other with a separate dressing area. Each property has a beautiful landscaped private rear garden, accessed via sliding doors for alfresco entertaining. To the front there are landscaped gardens with driveway proving off road parking for three cars.

Total Area: 207.4 m<sup>2</sup> ... 2233 ft<sup>2</sup> All measurements are approximate and for display purposes only