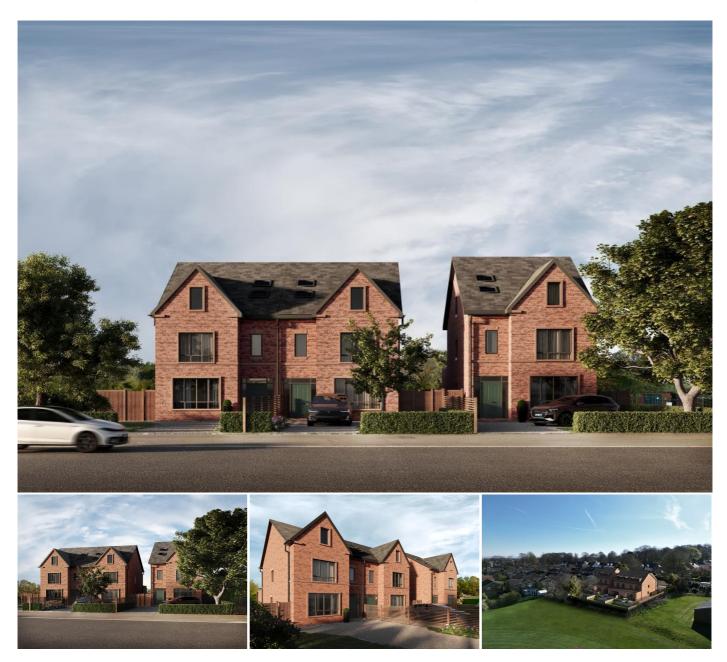

## Description

An exclusive and stunning development of three beautifully crafted three storey homes, situated on the edge of North Cestrian School playing fields. This development is a unique opportunity to acquire a brand new family home with beautiful views over open fields within this highly sort after location close to excellent local schools and transport facilities.

Each property has been designed to create a stylish, luxurious and practical home with the modern family in mind. All materials, specifications and finishes have been carefully chosen to give this development a prevailing sense of grandeur and sumptuousness. There are one pair of semi detached houses along with a single detached house which all enjoy the same accommodation measuring circa 2200sq ft per property. The internal accommodation comprises entrance hallway, Cloakroom/WC, lounge, Utility Room and Kitchen/Living/Dining Room on the ground floor. To the first floor there are three Bedrooms, Master Bedroom with en-suite shower room and a separate Family Bathroom. To the second floor there are two further double bedrooms one with an en-suite bathroom and the other with a separate dressing area. Each property has a beautiful landscaped private rear garden, accessed via sliding doors for alfresco entertaining. To the front there are landscaped gardens with driveway proving off road parking for three cars.