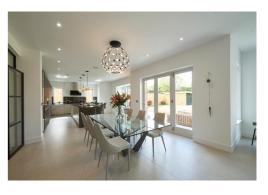

The accommodation which measures circa 4600sq ft comprises covered entrance porch, entrance hallway, drawing room, study, media room, kitchen/dining/family room and utility room. To the first floor there are five bedrooms and four bath/shower rooms with the master suite having an ensuite bathroom and walk in wardrobe.