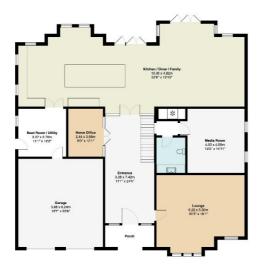

## **KEY FEATURES**

• Detached Family Home • Five Bedrooms • Four Bathrooms • Drawing Room • Media Room • Study • Cloakroom • Kitchen/Dining/Family Room

The accommodation which measures circa 4600sq ft comprises covered entrance porch, entrance hallway, drawing room, study, media room, kitchen/dining/family room and utility room. To the first floor there are five bedrooms and four bath/shower rooms with the master suite having an ensuite bathroom and walk in wardrobe.

Externally the property is accessed by secure electronic gates leading to a large driveway with an integral double garage. The rear garden is mainly laid to lawn with patio to the rear and both sides. A good size Garden Room to the rear, which would be ideal as a gym or an external office completes the accommodation.