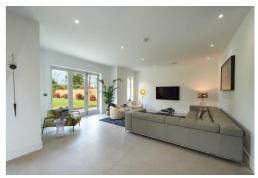

The accommodation which measures circa 4600sq ft comprises covered entrance porch, entrance hallway, drawing room, study, media room, kitchen/dining/family room and utility room. To the first floor there are five bedrooms and four bath/shower rooms with the master suite having an ensuite bathroom and walk in wardrobe.