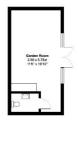

Externally the property is accessed by secure electronic gates leading to a large driveway with an integral double garage. The rear garden is mainly laid to lawn with patio to the rear and both sides. A good size Garden Room to the rear, which would be ideal as a gym or an external office completes the accommodation.