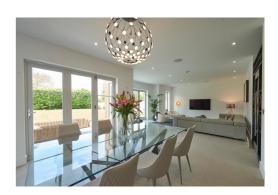

The accommodation which measures circa 4600sq ft comprises covered entrance porch, entrance hallway, drawing room, study, media room, kitchen/dining/family room and utility room. To the first floor there are five bedrooms and four bath/shower rooms with the master suite having an ensuite bathroom and walk in wardrobe.