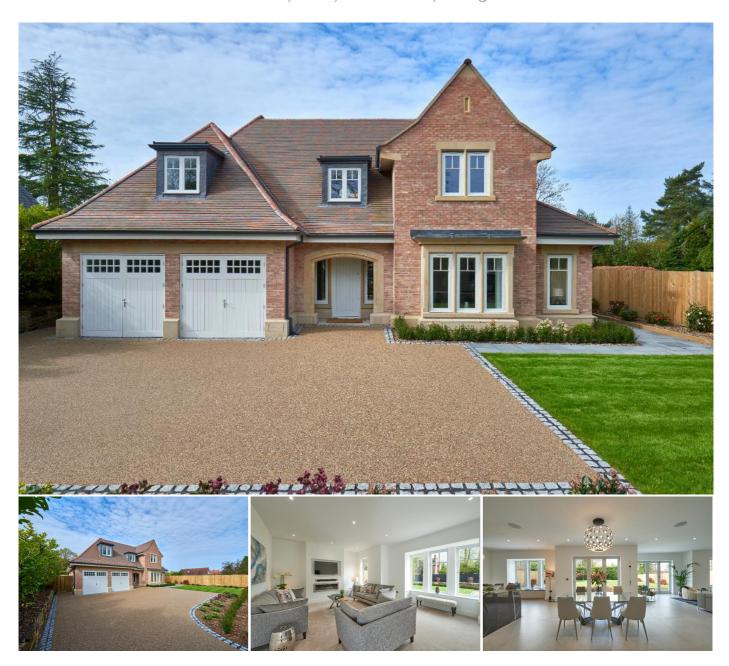

## Description

A stunning detached family home situated on a fantastic south/west facing garden plot measuring 1/3rd of an acre. Built in a tasteful arts and crafts style with a stunning contemporary interior this property offers beautifully presented and well planned accommodation.

The accommodation which measures circa 4600sq ft comprises covered entrance porch, entrance hallway, drawing room, study, media room, kitchen/dining/family room and utility room. To the first floor there are five bedrooms and four bath/shower rooms with the master suite having an ensuite bathroom and walk in wardrobe.

Externally the property is accessed by secure electronic gates leading to a large driveway with an integral double garage. The rear garden is mainly laid to lawn with patio to the rear and both sides. A good size Garden Room to the rear, which would be ideal as a gym or an external office completes the accommodation.