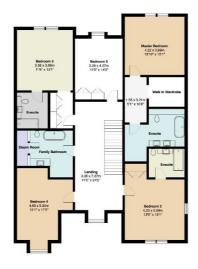

## **KEY FEATURES**

• Detached Family Home • Five Bedrooms • Four Bathrooms • Drawing Room • Media Room • Study • Cloakroom • Kitchen/Dining/Family Room

The accommodation which measures circa 4600sq ft comprises covered entrance porch, entrance hallway, drawing room, study, media room, kitchen/dining/family room and utility room. To the first floor there are five bedrooms and four bath/shower rooms with the master suite having an ensuite bathroom and walk in wardrobe.