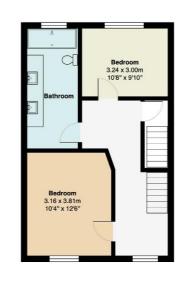

## Description

A beautifully maintained, mid-terrace period property with stunning period features in Hale. The accommodation comprises to the ground cloaks cupboard, open plan lounge with log burner and large double door width doorway opening in to a separate dining room which in turn gives access to a fully fitted kitchen with an extensive range of cabinetry and integrated appliances. The rear garden beyond is complete with artificial grass and accessed via double doors from the dining room, offering an ideal space for the Summer months. To the first floor there are two double bedrooms and a generous, contemporary shower room with a white suite comprising of a double width shower cubicle, his and hers wash hand basin and low level WC. There is the added benefit of a loft room with a fitted Velux style window providing natural light.

A stylish property of generous proportions making it an ideal property for first time buyers and investors alike.

Total Area: 116.7 m<sup>2</sup> ... 1256 ft<sup>2</sup>