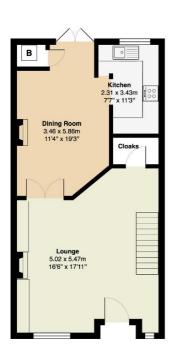

## Description

A beautifully maintained, mid-terrace period property with stunning period features in Hale. The accommodation comprises to the ground cloaks cupboard, open plan lounge with log burner and large double door width doorway opening in to a separate dining room which in turn gives access to a fully fitted kitchen with an extensive range of cabinetry and integrated appliances. The rear garden beyond is complete with artificial grass and accessed via double doors from the dining room, offering an ideal space for the Summer months. To the first floor there are two double bedrooms and a generous, contemporary shower room with a white suite comprising of a double width shower cubicle, his and hers wash hand basin and low level WC. There is the added benefit of a loft room with a fitted Velux style window providing natural light.

A stylish property of generous proportions making it an ideal property for first time buyers and investors alike.

Total Area: 116.7 m<sup>2</sup> ... 1256 ft<sup>2</sup>