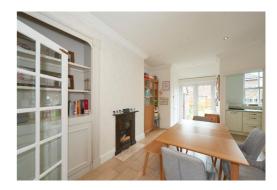

## Description

A beautifully maintained, mid-terrace period property with stunning period features in Hale. The accommodation comprises to the ground cloaks cupboard, open plan lounge with log burner and large double door width doorway opening in to a separate dining room which in turn gives access to a fully fitted kitchen with an extensive range of cabinetry and integrated appliances. The rear garden beyond is complete with artificial grass and accessed via double doors from the dining room, offering an ideal space for the Summer months. To the first floor there are two double bedrooms and a generous, contemporary shower room with a white suite comprising of a double width shower cubicle, his and hers wash hand basin and low level WC. There is the added benefit of a loft room with a fitted Velux style window providing natural light.