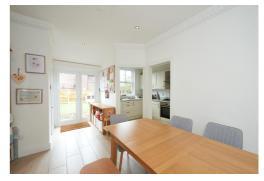

## Description

A beautifully maintained, mid-terrace period property with stunning period features in Hale. The accommodation comprises to the ground cloaks cupboard, open plan lounge with log burner and large double door width doorway opening in to a separate dining room which in turn gives access to a fully fitted kitchen with an extensive range of cabinetry and integrated appliances. The rear garden beyond is complete with artificial grass and accessed via double doors from the dining room, offering an ideal space for the Summer months. To the first floor there are two double bedrooms and a generous, contemporary shower room with a white suite comprising of a double width shower cubicle, his and hers wash hand basin and low level WC. There is the added benefit of a loft room with a fitted Velux style window providing natural light.