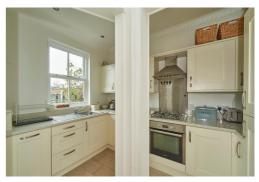

## Description

A beautifully maintained, mid-terrace period property with stunning period features in Hale. The accommodation comprises to the ground cloaks cupboard, open plan lounge with log burner and large double door width doorway opening in to a separate dining room which in turn gives access to a fully fitted kitchen with an extensive range of cabinetry and integrated appliances. The rear garden beyond is complete with artificial grass and accessed via double doors from the dining room, offering an ideal space for the Summer months. To the first floor there are two double bedrooms and a generous, contemporary shower room with a white suite comprising of a double width shower cubicle, his and hers wash hand basin and low level WC. There is the added benefit of a loft room with a fitted Velux style window providing natural light.