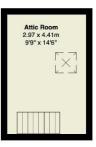

## Description

A beautifully maintained, mid-terrace period property with stunning period features in Hale. The accommodation comprises to the ground cloaks cupboard, open plan lounge with log burner and large double door width doorway opening in to a separate dining room which in turn gives access to a fully fitted kitchen with an extensive range of cabinetry and integrated appliances. The rear garden beyond is complete with artificial grass and accessed via double doors from the dining room, offering an ideal space for the Summer months. To the first floor there are two double bedrooms and a generous, contemporary shower room with a white suite comprising of a double width shower cubicle, his and hers wash hand basin and low level WC. There is the added benefit of a loft room with a fitted Velux style window providing natural light.

A stylish property of generous proportions making it an ideal property for first time buyers and investors alike.

Total Area: 116.7 m<sup>2</sup> ... 1256 ft<sup>2</sup>