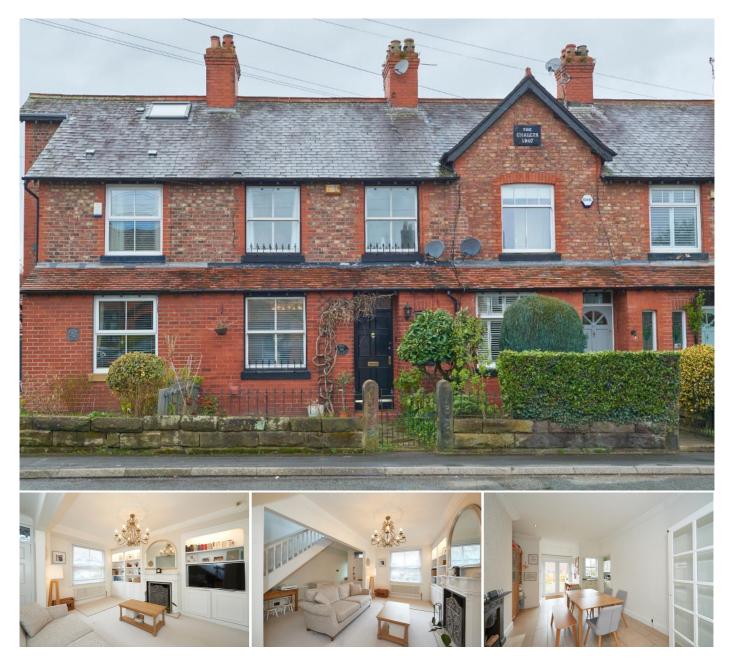

## 2 Bedroom Terraced for Sale - Offers in Excess of £425,000

Delahays Road, Hale, WA15 8JN

Telephone: **0161 928 4948** Email: **altrincham@jacksonmaunders.co.uk** Website: **www.jacksonmaunders.co.uk** 

## Description

A beautifully maintained, mid-terrace period property with stunning period features in Hale. The accommodation comprises to the ground cloaks cupboard, open plan lounge with log burner and large double door width doorway opening in to a separate dining room which in turn gives access to a fully fitted kitchen with an extensive range of cabinetry and integrated appliances. The rear garden beyond is complete with artificial grass and accessed via double doors from the dining room, offering an ideal space for the Summer months. To the first floor there are two double bedrooms and a generous, contemporary shower room with a white suite comprising of a double width shower cubicle, his and hers wash hand basin and low level WC. There is the added benefit of a loft room with a fitted Velux style window providing natural light.

A stylish property of generous proportions making it an ideal property for first time buyers and investors alike.

Total Area: 116.7 m<sup>2</sup> ... 1256 ft<sup>2</sup>