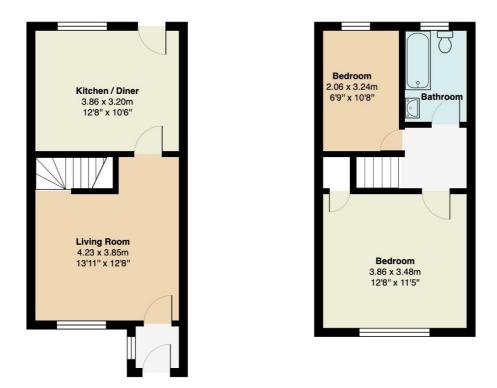

## Description

A well proportioned semi detached family home in a convenient location within easy reach of Timperley village centre.

The accommodation is approached via an enclosed entrance porch which leads onto a superb front sitting room which in turn leads onto an excellent full width dining kitchen. The dining kitchen is fitted with a comprehensive range of units and full range of integrated appliances. From the kitchen there is a door leading onto the rear gardens which benefit from a westerly aspect. To the first floor there are two superb bedrooms and family bathroom/WC.

No onward chain.

 $\label{eq:total} \begin{array}{l} Total \ Area: 62.5 \ m^2 \ \dots \ 672 \ ft^2 \\ \\ \mbox{All measurements are approximate and for display purposes only} \end{array}$