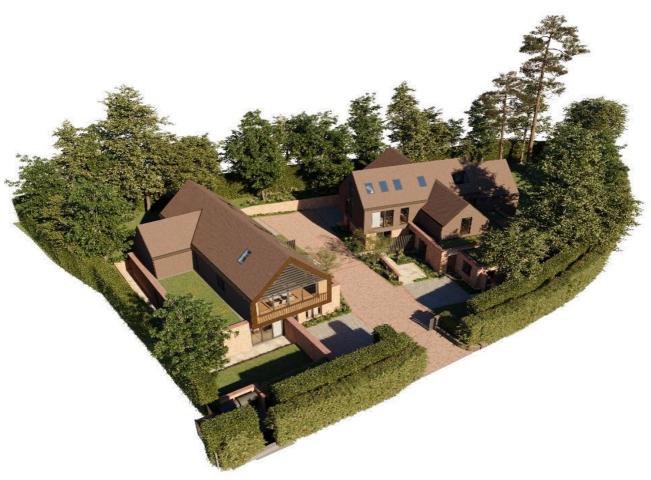

## 2 Bedroom Apartment for Sale - Guide Price £1,500,000

Hawley Lane, Hale Barns, WA15 oDY

## Description

Plot 1 Ground Floor Apartment 2020sq ft

An exclusive development of 4 luxury apartments located within a short walk of Hale Barns Centre, 2 ground floor with private entrance and 2 duplex with private entrance and lift. They are offered with 2 allocated parking spaces and high specification kitchens and bathrooms.