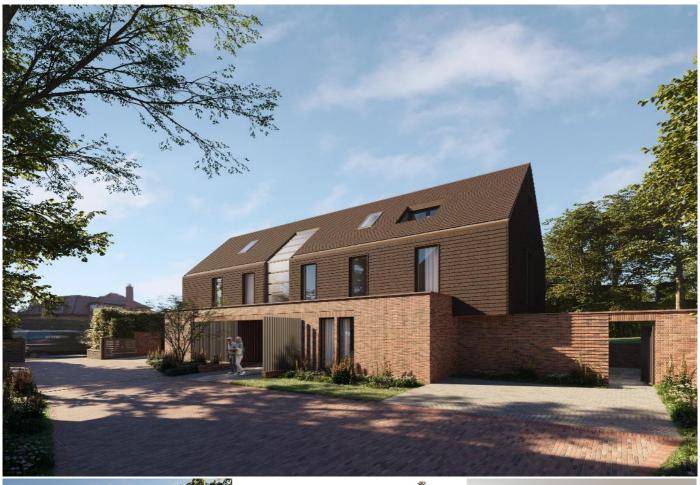

## Description

Plot 2 First and Second Floor Duplex Apartment 2300sq ft

An exclusive development of 4 luxury apartments located within a short walk of Hale Barns Centre, 2 ground floor with private entrance and 2 duplex with private entrance and lift. They are offered with 2 allocated parking spaces and high specification kitchens and bathrooms.

The individual apartments offer 2/3 bedrooms with internal accommodation ranging between 2000sq ft and 2600sq ft.