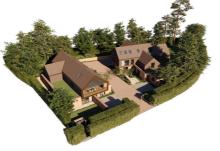

## Description

Plot 2 First and Second Floor Duplex Apartment 2300sq ft

An exclusive development of 4 luxury apartments located within a short walk of Hale Barns Centre, 2 ground floor with private entrance and 2 duplex with private entrance and lift. They are offered with 2 allocated parking spaces and high specification kitchens and bathrooms.

The individual apartments offer 2/3 bedrooms with internal accommodation ranging between 2000sq ft and 2600sq ft.