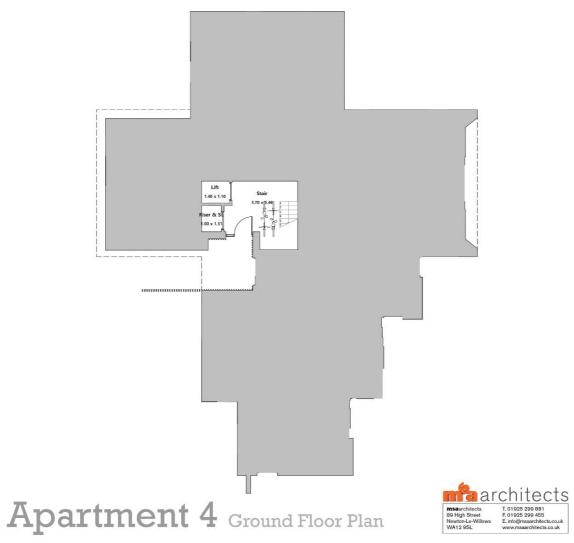

The individual apartments offer 2/3 bedrooms with internal accommodation ranging between 2000sq ft and 2600sq ft.

Apartment 4
Second Floor 40.9m² // 440.2ft²

Apartment 4 Second Floor Plan