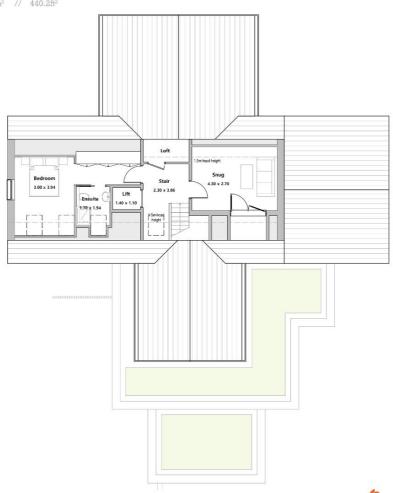

The individual apartments offer 2/3 bedrooms with internal accommodation ranging between 2000sq ft and 2600sq ft.

Apartment 4
Second Floor 40.9m² // 440.2ft²

Apartment 4 Second Floor Plan