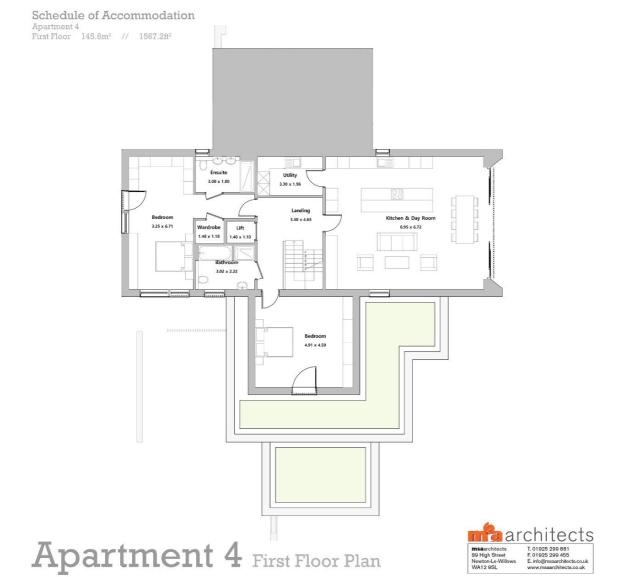

## Description

Plot 4 First and Second Floor Duplex Apartment 2158sg ft

An exclusive development of 4 luxury apartments located within a short walk of Hale Barns Centre, 2 ground floor with private entrance and 2 duplex with private entrance and lift. They are offered with 2 allocated parking spaces and high specification kitchens and bathrooms.

The individual apartments offer 2/3 bedrooms with internal accommodation ranging between 2000sq ft and 2600sq ft.

Apartment 4
Second Floor 40.9m² // 440.2ft²

Apartment 4 Second Floor Plan