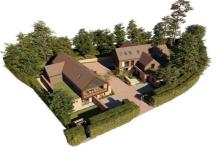

## Description

Plot 4 First and Second Floor Duplex Apartment 2158sg ft

An exclusive development of 4 luxury apartments located within a short walk of Hale Barns Centre, 2 ground floor with private entrance and 2 duplex with private entrance and lift. They are offered with 2 allocated parking spaces and high specification kitchens and bathrooms.

The individual apartments offer 2/3 bedrooms with internal accommodation ranging between 2000sq ft and 2600sq ft.

Apartment 4
Second Floor 40.9m² // 440.2ft²

Apartment 4 Second Floor Plan