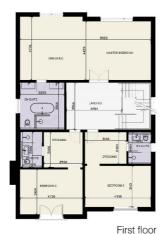

Cartwright & Gross Architects

Project :

15 Murieston Road, Hale

Total Area: 664sq.m / 7147sq.ft

steven.m@cartwrightandgross.co.uk 0161 480 1119

Project :

15 Murieston Road, Hale

Total Area: 664sq.m / 7147sq.ft

steven.m@cartwrightandgross.co.uk

0161 480 1119

## Cartwright & Gross Architects

Project :

15 Murieston Road, Hale

Total Area: 664sq.m / 7147sq.ft

steven.m@cartwrightandgross.co.uk 0161 480 1119

Project :

15 Murieston Road, Hale

Total Area: 664sq.m / 7147sq.ft