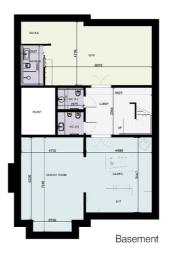

Cartwright & Gross Architects

Project :

15 Murieston Road, Hale

Total Area: 664sq.m / 7147sq.ft

steven.m@cartwrightandgross.co.uk 0161 480 1119

Project :

15 Murieston Road, Hale

Total Area: 664sq.m / 7147sq.ft

steven.m@cartwrightandgross.co.uk

0161 480 1119

## Cartwright & Gross Architects

Project :

15 Murieston Road, Hale

Total Area: 664sq.m / 7147sq.ft

steven.m@cartwrightandgross.co.uk 0161 480 1119

Project :

15 Murieston Road, Hale

Total Area: 664sq.m / 7147sq.ft