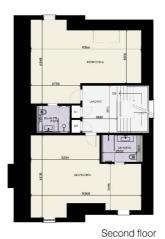

Cartwright & Gross Architects

Project :

15 Murieston Road, Hale

Total Area: 664sq.m / 7147sq.ft

steven.m@cartwrightandgross.co.uk 0161 480 1119

Project :

15 Murieston Road, Hale

Total Area: 664sq.m / 7147sq.ft

steven.m@cartwrightandgross.co.uk

0161 480 1119

## Cartwright & Gross Architects

Project :

15 Murieston Road, Hale

Total Area: 664sq.m / 7147sq.ft

steven.m@cartwrightandgross.co.uk 0161 480 1119

Project :

15 Murieston Road, Hale

Total Area: 664sq.m / 7147sq.ft