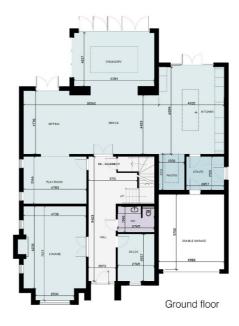

Cartwright & Gross Architects

Project :

15 Murieston Road, Hale

Total Area: 664sq.m / 7147sq.ft

steven.m@cartwrightandgross.co.uk 0161 480 1119

Project :

15 Murieston Road, Hale

Total Area: 664sq.m / 7147sq.ft

steven.m@cartwrightandgross.co.uk

0161 480 1119

## Cartwright & Gross Architects

Project :

15 Murieston Road, Hale

Total Area: 664sq.m / 7147sq.ft

steven.m@cartwrightandgross.co.uk 0161 480 1119

Project :

15 Murieston Road, Hale

Total Area: 664sq.m / 7147sq.ft