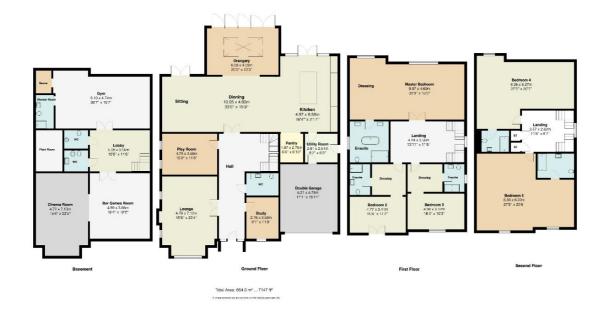

Cartwright & Gross Architects

Project :

15 Murieston Road, Hale

Total Area: 664sq.m / 7147sq.ft

steven.m@cartwrightandgross.co.uk 0161 480 1119

Project :

15 Murieston Road, Hale

Total Area: 664sq.m / 7147sq.ft

steven.m@cartwrightandgross.co.uk

0161 480 1119

## Cartwright & Gross Architects

Project :

15 Murieston Road, Hale

Total Area: 664sq.m / 7147sq.ft

steven.m@cartwrightandgross.co.uk 0161 480 1119

Project :

15 Murieston Road, Hale

Total Area: 664sq.m / 7147sq.ft