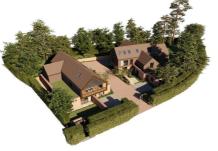

## Description

Plot 3 Ground and First Floor Duplex Apartment 2590sq ft

An exclusive development of 4 luxury apartments located within a short walk of Hale Barns Centre, 2 ground floor with private entrance and 2 duplex with private entrance and lift. They are offered with 2 allocated parking spaces and high specification kitchens and bathrooms.