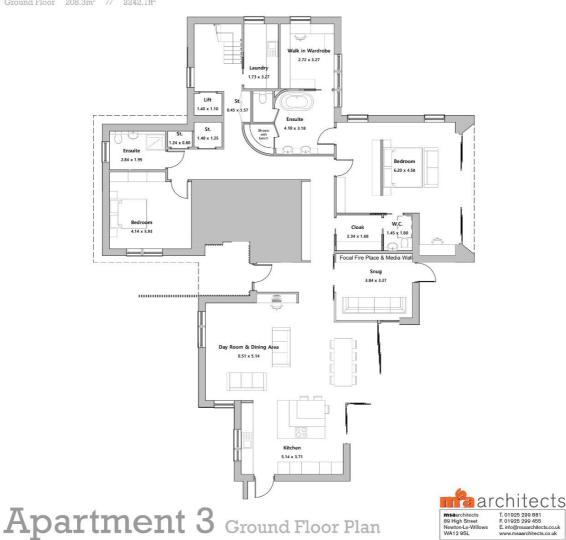

The individual apartments offer 2/3 bedrooms with internal accommodation ranging between 2000sq ft and 2600sq ft.

Apartment 3
Ground Floor 208.3m² // 2242.1ft²