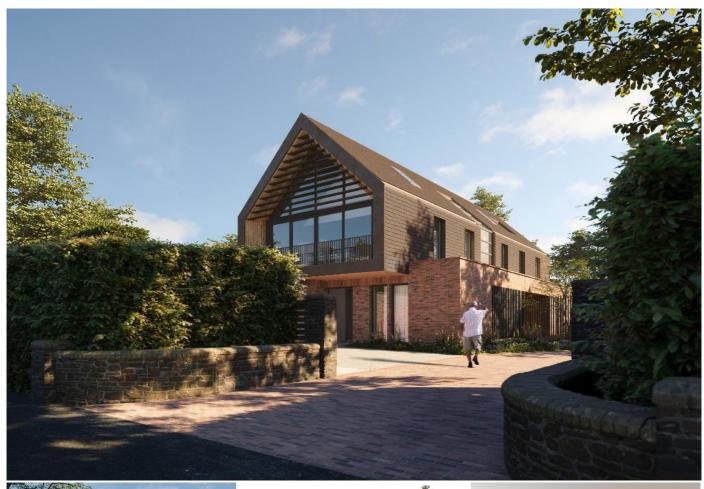

## 3 Bedroom Apartment for Sale - Guide Price £2,100,000

Hawley Lane, Hale Barns, WA15 oDY

## Description

Plot 3 Ground and First Floor Duplex Apartment 2590sq ft

An exclusive development of 4 luxury apartments located within a short walk of Hale Barns Centre, 2 ground floor with private entrance and 2 duplex with private entrance and lift. They are offered with 2 allocated parking spaces and high specification kitchens and bathrooms.

The individual apartments offer 2/3 bedrooms with internal accommodation ranging between 2000sq ft and 2600sq ft.

Apartment 3
Ground Floor 208.3m² // 2242.1ft²