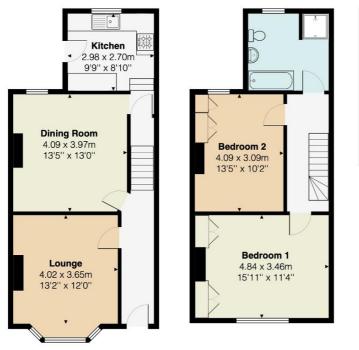

## Description

A superbly proportioned Period Terraced property located on a popular road within walking distance of Stamford Park and a variety of local shops, the property is within catchment for Stamford Park, Bowdon Church and The Bollin Primary Schools as well as Altrincham Boys' and Girls' Grammar Schools.

The extensive accommodation which is arranged over Three Floors includes a superb Loft Conversion, Two excellent Reception Rooms to the Ground Floor, in addition to the Kitchen and has Three Double Bedrooms over the Two Upper Floors, served by Two well appointed Bath/Shower Rooms, one being En Suite to the Top Floor Principal Bedroom.

Externally there is on street parking to the front a low maintenance walled garden to the rear. Call now to arrange a viewing!

All measurements are approximate and for display purposes only

Total Area: 118.0 m<sup>2</sup> ... 1271 ft<sup>2</sup>