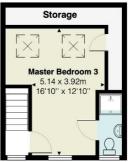

The extensive accommodation which is arranged over Three Floors includes a superb Loft Conversion, Two excellent Reception Rooms to the Ground Floor, in addition to the Kitchen and has Three Double Bedrooms over the Two Upper Floors, served by Two well appointed Bath/Shower Rooms, one being En Suite to the Top Floor Principal Bedroom.