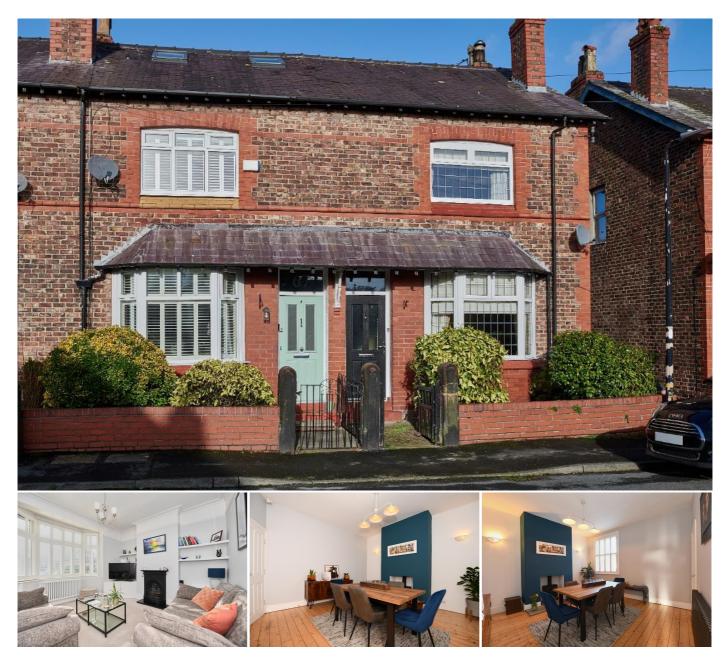

## 3 Bedroom Terraced for Sale - Guide Price £525,000

Hermitage Road, Hale, WA15 8BW

Telephone: **0161 928 4948** Email: **altrincham@jacksonmaunders.co.uk** Website: **www.jacksonmaunders.co.uk** 

## Description

A superbly proportioned Period Terraced property located on a popular road within walking distance of Stamford Park and a variety of local shops, the property is within catchment for Stamford Park, Bowdon Church and The Bollin Primary Schools as well as Altrincham Boys' and Girls' Grammar Schools.

The extensive accommodation which is arranged over Three Floors includes a superb Loft Conversion, Two excellent Reception Rooms to the Ground Floor, in addition to the Kitchen and has Three Double Bedrooms over the Two Upper Floors, served by Two well appointed Bath/Shower Rooms, one being En Suite to the Top Floor Principal Bedroom.

Externally there is on street parking to the front a low maintenance walled garden to the rear. Call now to arrange a viewing!

All measurements are approximate and for display purposes only

Total Area: 118.0 m<sup>2</sup> ... 1271 ft<sup>2</sup>