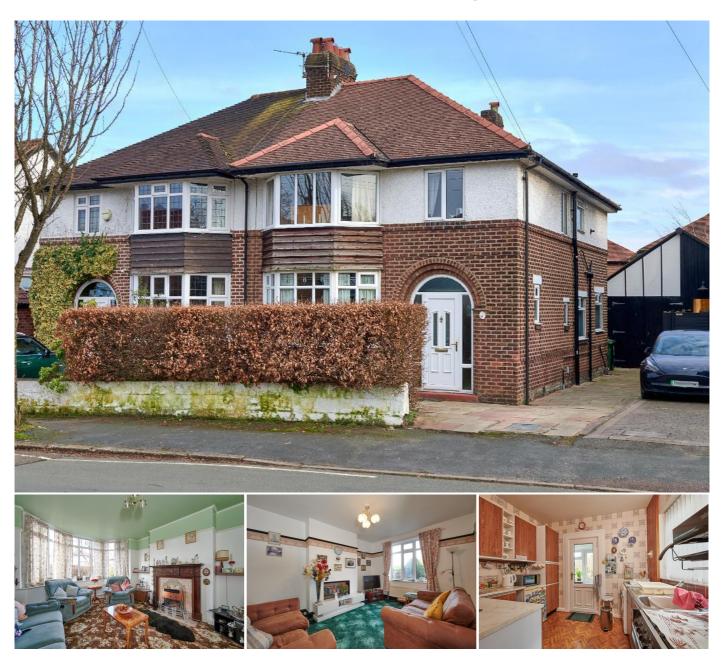

## Description

A spacious bay-fronted semi-detached family home with great potential, offering the opportunity for modernization and the chance to further extend and remodel, subject to planning permission and being sold with no onward chain complications.

The superbly proportioned accommodation which benefits from gas fired central heating and PVCu double glazing comprises: enclosed porch, wide entrance hallway, dining room, sitting room, kitchen, breakfast room, two large double and two good size single bedrooms, family bathroom and a separate WC.

Externally there is a detached garage, driveway providing off road parking, landscaped gardens to both front and the rear with the rear garden being particularly generous in size.

The property is situated in an excellent location being only a short walk to Altrincham Town Centre and Hale Village. Call Jackson Maunders now to arrange a viewing.