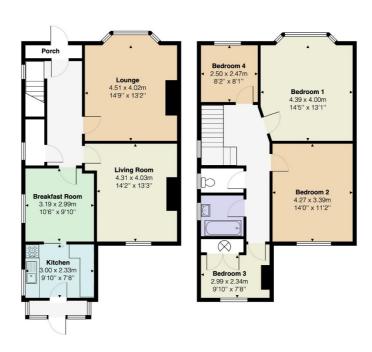

The superbly proportioned accommodation which benefits from gas fired central heating and PVCu double glazing comprises: enclosed porch, wide entrance hallway, dining room, sitting room, kitchen, breakfast room, two large double and two good size single bedrooms, family bathroom and a separate WC.

Total Area: 131.5 m<sup>2</sup> ... 1415 ft<sup>2</sup>
All measurements are approximate and for display purposes only