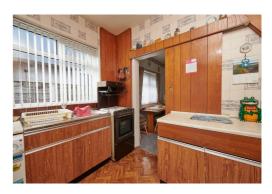

The superbly proportioned accommodation which benefits from gas fired central heating and PVCu double glazing comprises: enclosed porch, wide entrance hallway, dining room, sitting room, kitchen, breakfast room, two large double and two good size single bedrooms, family bathroom and a separate WC.