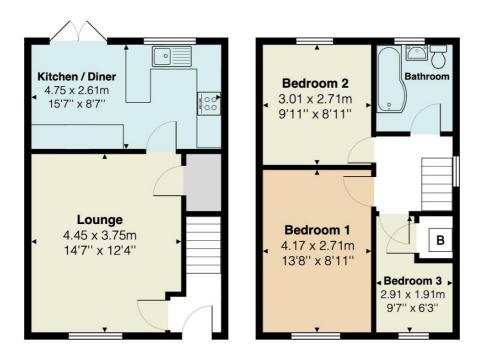

Accommodation briefly comprises; Welcoming Entrance Hallway, Living Room offering an abundance of space and light throughout, understairs WC and a Spacious Fitted Dining Kitchen and access into the Rear Garden completes the ground floor.

On the first floor there is a Bright and Spacious Landing, three bedrooms, two of which are excellent sized double rooms and the third which is a good size single. The Principal Bedroom also benefits from a generous amount of natural light and a separate Family Bathroom completes the accommodation.