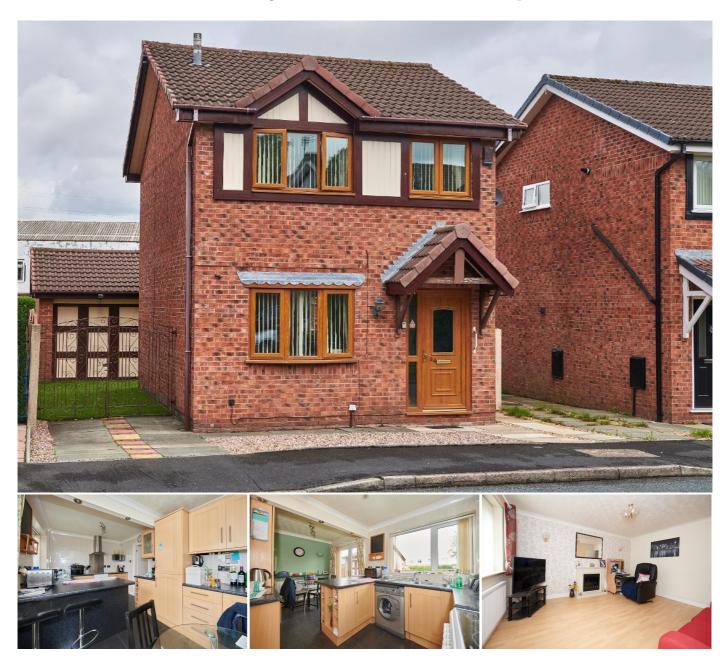

## Description

A well-presented and spacious 3 bedroom detached home with driveway and fabulous sized private rear garden that offers great potential to extend to the rear (STPP). Located in a highly desirable location, this family sized property is ideal for growing families needing that extra space.

Accommodation briefly comprises; Welcoming Entrance Hallway, Living Room offering an abundance of space and light throughout, understairs WC and a Spacious Fitted Dining Kitchen and access into the Rear Garden completes the ground floor.

On the first floor there is a Bright and Spacious Landing, three bedrooms, two of which are excellent sized double rooms and the third which is a good size single. The Principal Bedroom also benefits from a generous amount of natural light and a separate Family Bathroom completes the accommodation.

Externally a Generous Driveway extends to the side of the property which leads to a detached garage. The good size private rear garden provides a perfect space for families and outdoor entertaining. The good size plot also provides excellent scope to extend subject to the necessary planning permission.